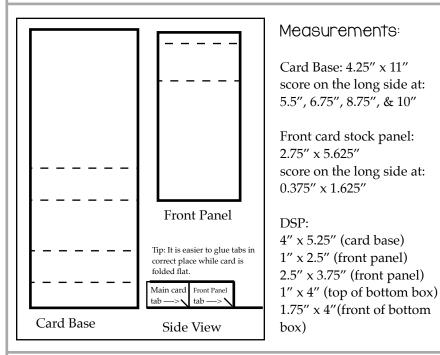

### Measurements:

Card Base: 4.25" x 11" score on the long side at: 5.5", 6.75", 8.75", & 10"

Front card stock panel: 2.75" x 5.625" score on the long side at: 0.375" x 1.625"

### DSP:

4" x 5.25" (gray floral) 1" x 2.5" (pink floral) 2.5" x 3.75" (pink floral) 1" x 4" (gray) 1.75" x 4"(gray)

Stamp Sets: Blossoms in Bloom: sentiment

INKS: Basic Gray Petal Pink So Saffron

stampwithtlc.com