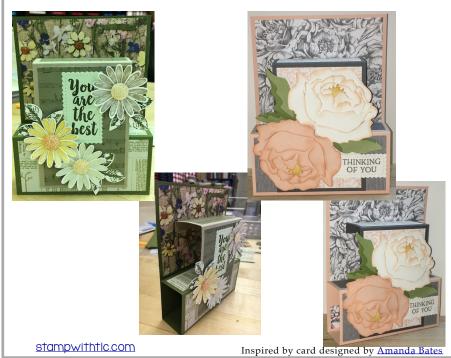

## Tall Stand Up Card

# Peony Stand Up Card

Inspired by card designed by Amanda Bates