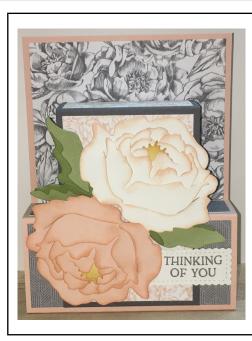

## Tall Stand Up Card







#### Cardstock: Petal Pink (card base and flower) Whisper White Pear Pizzaz (leaves) Old Olive (leaf accent) So Saffron (center of flower)

Designer Series Paper: Peony Garden

TOOIS: Prized Peony die cuts Stitched so Sweetly die cuts: smallest scalloped rectangle

# Peony Stand Up Card

### Measurements:

Card Base: 4.25" x 11" score on the long side at: 5.5", 6.75", 8.75", & 10"

Front card stock panel: 2.75" x 5.625" score on the long side at: 0.375" x 1.625"

### DSP:

4" x 5.25" (gray floral) 1" x 2.5" (pink floral) 2.5" x 3.75" (pink floral) 1" x 4" (gray) 1.75" x 4"(gray)

Stamp Sets: Blossoms in Bloom: sentiment

INKS: Basic Gray Petal Pink So Saffron

stampwithtlc.com

Inspired by card designed by Amanda Bates