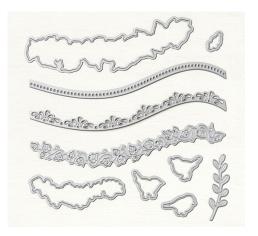

### CURVY DIES 154319 **\$29.00**

10 dies. Largest die:  $5\text{-}1/4\text{"} \times 1\text{-}1/2\text{"}$  (13.3 x 3.8 cm) Coordinates with Quite Curvy Stamp Set and Curvy Christmas Stamp Set