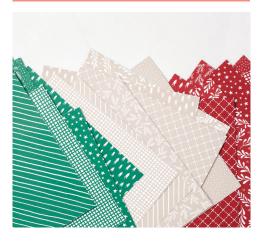

## **DESIGNER SERIES PAPER**

# CLASSIC CHRISTMAS 6" X 6" (15.2 X 15.2 CM) DESIGNER SERIES PAPER\*

48 sheets: 4 each of 4 double-sided designs.
Acid and Lignin free
Cherry Cobbler, Sahara Sand, Shaded Spruce