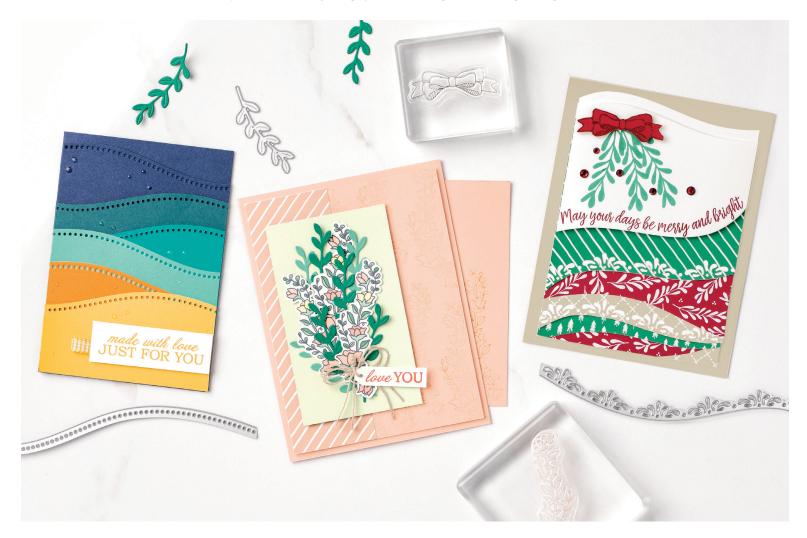

## **QUITE CURVY BUNDLE**

156228 \$46.00 \$41.25 • Available in French
The Quite Curvy Bundle includes the Quite Curvy Stamp Set and the Curvy Dies.

You're one in a MILLION

made with love
JUST FOR YOU

Hinking of you makes my day

### CURVY DIES 154319 **\$29.00**

10 dies. Largest die:  $5\text{-}1/4\text{"} \times 1\text{-}1/2\text{"}$  (13.3 x 3.8 cm) Coordinates with Quite Curvy Stamp Set and Curvy Christmas Stamp Set

## QUITE CURVY STAMP SET

154430 **\$17.00** (suggested clear blocks: a, b, d, h, i)
12 photopolymer stamps • Available in French
Coordinates with the Curvy Dies

## **QUITE CURVY VARIETY BUNDLE**

158396 <del>\$78.50</del> **\$70.50** • Available in French

## Variety Bundle includes one of each item listed below at a 10% discount

- · Quite Curvy Stamp Set
- Curvy Dies
- Curvy Christmas Stamp Set
- Classic Christmas 6" x 6" (15.2 x 15.2 cm) Designer Series Paper