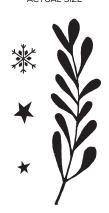

## **CURVY CHRISTMAS STAMP SET\***

# Thinking of you at Christmas May your days be merry and bright MERRY CHRISTMAS

ACTUAL SIZE

## **CURVY CHRISTMAS STAMP SET\***

155364 **\$21.00** (suggested clear blocks: a, b, f, h)
13 photopolymer stamps • Available in French
Coordinates with the Curvy Dies