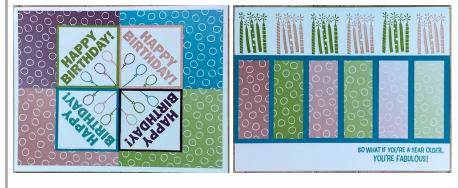

## 6 x 6 - 2 Sheet Wonder p. 2

## Materials Used:

Oh So Ombre DSP (2021 Sale-A-Bration Item) Approaching Perfection stamp set (2021 Sale-A-Bration Item)

Cardstock: Basic White, Blushing Bride, Bermuda Bay, Granny Apple Green, Blackberry Bliss Ink: Blushing Bride, Bermuda Bay, Granny Apple Green, Blackberry Bliss