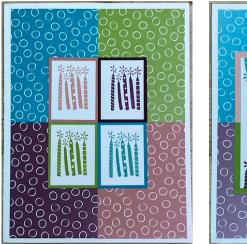

## 6 x 6 - 2 Sheet Wonder p. 2

## Materials Used:

Oh So Ombre DSP (2021 Sale-A-Bration Item) Approaching Perfection stamp set (2021 Sale-A-Bration Item)

Cardstock: Basic White, Blushing Bride, Bermuda Bay, Granny Apple Green, Blackberry Bliss Ink: Blushing Bride, Bermuda Bay, Granny Apple Green, Blackberry Bliss