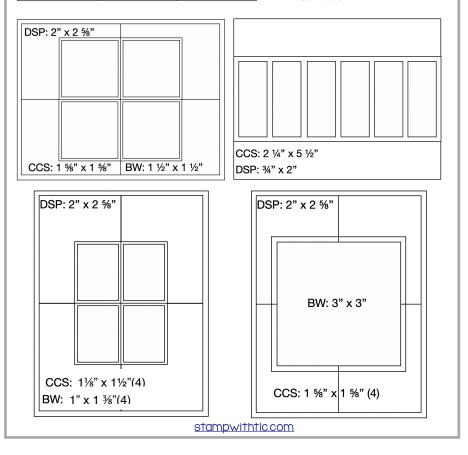

## 6 x 6 - 2 Sheet Wonder

| 2" x ¾"   | 2" x ¾"     | 2" x ¾"    | 2 pieces of 6x6 DSP                                                                       |
|-----------|-------------|------------|-------------------------------------------------------------------------------------------|
| 2" x 2 %" | 2" x 2 5⁄%" | 2" x 2 5%" | should be cut using the diagram to the left.                                              |
|           |             |            | Both sides of the DSP<br>are used so that 4                                               |
| 2" x 2 %" | 2" x 2 %"   | 2" x 2 %"  | different patterns are used to make these                                                 |
|           |             |            | cards.<br>DSP - Designer Series Paper<br>CCS - Coordinating Card Stock<br>BW: Basic White |