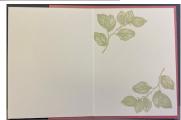

## Touch of Ink Double Fold Card

Cut the Card Base from Roccoco Rose

Cut the Inside Card Base from Whisper White

Cut 2 mats fro Roccoco Rose

Cut 2 rectangles from Whisper White for Stamped Image

**Step One**: Stamp images on Whisper White including the Inside Card

Base

**Step Two**: Adhere inside Card base to center of the outer card base on the right hand side of the score line.

**Step Three**: Adhere mat and stamped image to the front of the inside Card Base.

**Step Four**: Adhere DSP to the left front of the outside card base **Step Five**: Carefully adhere the second set of stamped images to the front flap of the card front being careful to line it up with the underlying image and mat. NOTE: you are only gluing the left side.