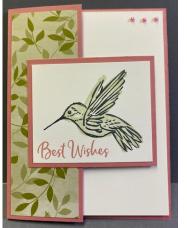

## Touch of Ink Double Fold Card

Cut the Card Base from Roccoco Rose

Cut the Inside Card Base from Whisper White

Cut 2 mats fro Roccoco Rose

Cut 2 rectangles from Whisper White for Stamped Image

**Step One**: Stamp images on Whisper White including the Inside Card

Base

**Step Two**: Adhere inside Card base to center of the outer card base on the right hand side of the score line.

**Step Three**: Adhere mat and stamped image to the front of the inside Card Base.

**Step Four**: Adhere DSP to the left front of the outside card base **Step Five**: Carefully adhere the second set of stamped images to the front flap of the card front being careful to line it up with the underlying image and mat. NOTE: you are only gluing the left side.

## Materials:

Cardstock: Roccoco Rose, Whisper White

Ink: Roccoco Rose, Memento Black, Soft Sea Foam

Fine Paper Blooms DSP (Sale-A-Bration Item)

Stamp Set: Dragonfly Garden

**Basic Pearls** 

Roccoco Rose Stampin' Blend Marker