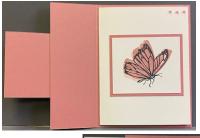

## Touch of Ink Double Fold Card

Cut the Card Base from Roccoco Rose

Cut the Inside Card Base from Whisper White

Cut 2 mats fro Roccoco Rose

Cut 2 rectangles from Whisper White for Stamped Image

**Step One**: Stamp images on Whisper White including the Inside Card

Base

**Step Two**: Adhere inside Card base to center of the outer card base on the right hand side of the score line.

**Step Three**: Adhere mat and stamped image to the front of the inside Card Base.

**Step Four**: Adhere DSP to the left front of the outside card base **Step Five**: Carefully adhere the second set of stamped images to the front flap of the card front being careful to line it up with the underlying image and mat. NOTE: you are only gluing the left side.