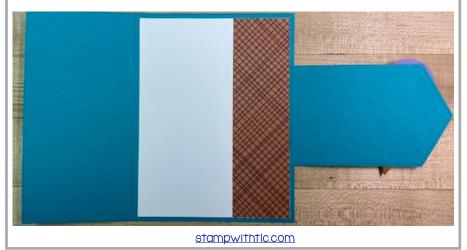

# Half Buckle Card

## Layout of Pieces Card inspired from Candy Ford's card.



## Front of Card



stampwithtlc.com

#### DSP:

2 ½" x 5 ¼" 1 ½" x 5 ¼"

#### Card Base:

 $5 \frac{1}{2}$ " x 7" and scored on the 7" side at 2  $\frac{3}{4}$ "

BW: 4" x 5 1/4"

The largest two die cuts from the Stitched
Nested Labels set.
Score the largest label at the point it starts to taper and glue flap between BW & Card Base. Cut 2nd largest label from BW cardstock and cut at start of taper.

# Sweet Ice Cream Half Buckle Card



#### Materials Used:

Ice Cream Corner DSP

Cardstock:
Bermuda Bay,
Highland Heather,
Soft Sea Foam,
Cinnamon Cider,
Basic White

Ice Cream Cone Builder Punch

Stitched Nested

Sweet Ice Cream Stamp Set

Holiday Rhinestone Basic Jewels

### Inside of Card