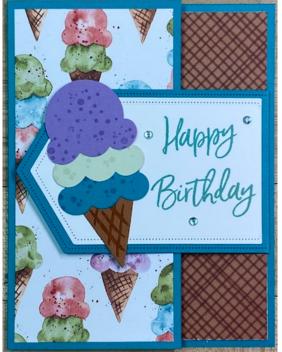

# Sweet Ice Cream Half Buckle Card

#### Materials Used:

Ice Cream Corner DSP

Cardstock:
Bermuda Bay,
Highland Heather,
Soft Sea Foam,
Cinnamon Cider,
Basic White

Ice Cream Cone Builder Punch

Stitched Nested

Sweet Ice Cream Stamp Set

Holiday Rhinestone Basic Jewels