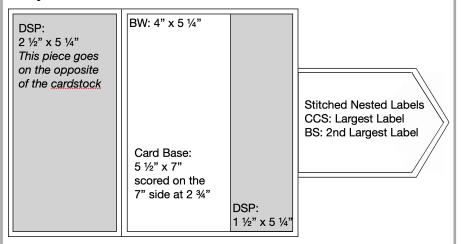

#### DSP:

2 ½" x 5 ¼" 1 ½" x 5 ¼"

#### Card Base:

 $5 \frac{1}{2}$ " x 7" and scored on the 7" side at 2  $\frac{3}{4}$ "

BW: 4" x 5 1/4"

The largest two die cuts from the Stitched
Nested Labels set.
Score the largest label at the point it starts to taper and glue flap between BW & Card Base. Cut 2nd largest label from BW cardstock and cut at start of taper.