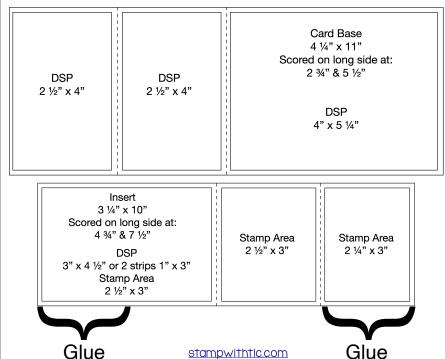

## Landscape Z-Fold Card

Fold the card base into a "Z" Basically the front of the card is folded back on itself. Make sure you glue all your DSP to the card base before gluing on the insert. Don't try to glue both sides of the insert at once. Start with the front first.

Glue the largest panel of the insert to the front panel of the z-folded card base. Remember you will only put glue on half of the panel. Once this is in place you will be able to fold the insert behind the front panel towards the inside of the card and glue the last panel to the back of the card base.