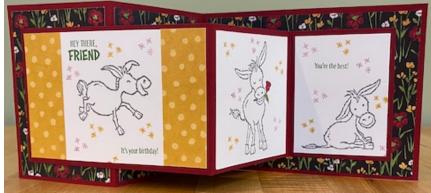

## Donkeys in a Field of Flowers

Materials:

Flowering Field DSP

Darling Donkeys Stamp Set

Cherry Cobbler & Basic White Cardstock

Basic Gray, Garden Green, Bumblebee, and Real Red Ink

stampwithtlc.com