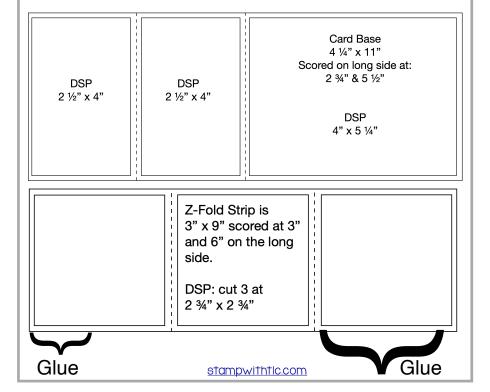

## Portrait Z-Fold Card

Fold the card base into a "Z" Basically the front of the card is folded back on itself. Make sure you glue all your DSP to the card base before gluing on the insert. Don't try to glue both sides of the insert at once. Start with the top one first.

Glue the top panel of the insert to the front panel of the zfolded card front. Remember you will only put glue on half of the panel. Once this is in place you will be able to fold the insert behind the front panel towards the inside of the card and glue the last panel to the back of the card base.