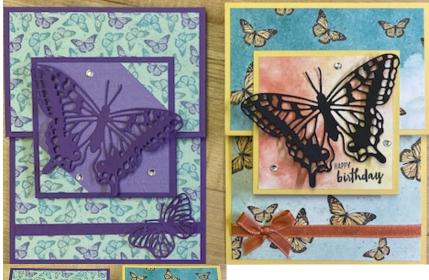

## Butterfly Bijou Z-Fold Card

Butterfly Bijou DSP (sold out)

Framed for You stamps (will be discountinued the end May 3, 2021)

Brilliant Wings Dies: NEW

Scripty 3D embossing folder used on highland heather cardstock.

Cardstock: Gorgeous Grape, Highland Heather, and So

Saffron

**Ink**: Memento Black **Embellishments**:

Basic Rhinestones

Ornate Garden Ribbon Combo: Calypso Coral (will be

discountinued the end May 3, 2021)