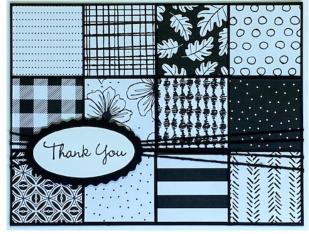

## Pattern Party Tiled Card

Blushing Bride Card Base

Poppy Parade

Whisper White Card Base

Basic Black

## Materials for both:

Pattern Party DSP

Top Card uses the colorful side of the DSP Bottom Card uses Black & White side of the DSP

Basic White Cardstock

Double Oval Punch

Baker's Twine Essentials Pack (Black & White)