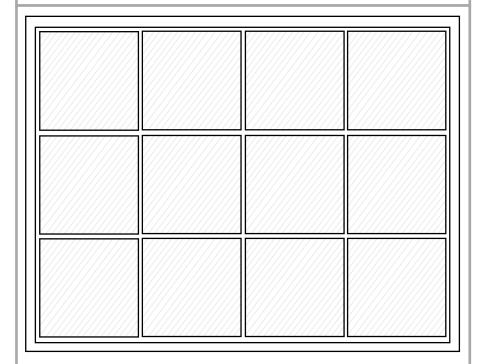

## Designer Series Paper Tiled Card

Card Base 5 1/2" x 8 1/2" scored at 4 1/4"

Mat 4" x 5 1/4"

12 squares cut 1 1/4" x 1 1/4"

The margin between the 12 squares is very small. It is best to lay them all out first on the mat to judge how small the margin really is so that you can balance it through out. It is just under a 1/16" inch.