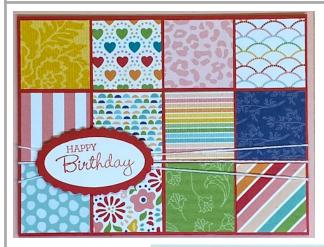

## Pattern Party Tiled Card

Blushing Bride Card Base

Poppy Parade

Whisper White Card Base

Basic Black

## Materials for both:

Pattern Party DSP

Top Card uses the colorful side of the DSP Bottom Card uses Black & White side of the DSP

Basic White Cardstock

Double Oval Punch

Baker's Twine Essentials Pack (Black & White)