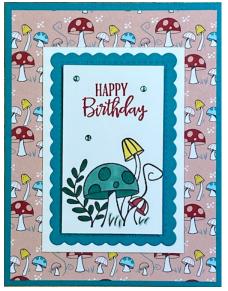

### **Mushroom Card:**

Snailed it Stamp Set Snail Mail DSP Cardstock: Bermuda Bay and Basic White

## **Both Cards:**

Diecut: Scalloped Contour Basic Rhinestones colored with coordinating color Stampin' Blend Marker

stampwithtle.com