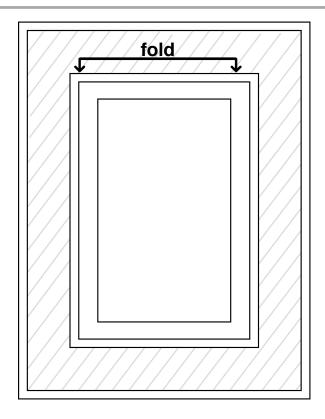

## Simple Fun Fold

Card Base is Flat and does not open 4 ¼" X 5 ½" DSP 4" X 5 ¼"

Mini Card Base that opens from the top 3 ¼" x 8 ½" scored on long side at 4 ¼"

Decoration: use a diecut (Scalloped Contours: middle scalloped rectangle) or just cut cardstock to 2 ½" x 3 ¾"

Cut DSP or Cardstock 1  $^{15}/_{16}$ " x 3  $^{14}$ " to fit inside scalloped contours (If not using the scalloped diecut this piece can be cut to 2" x 3  $^{14}$ ")

stampwithtlc.com