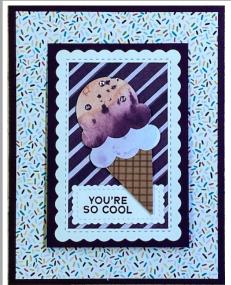

#### Ice Cream Card:

Sweet Ice Cream Stamp Set Ice Cream Cone Builder Punch Ice Cream Corner DSP Cardstock: Blackberry Bliss and Basic White

## **Both Cards:**

Diecut: Scalloped Contour Basic Rhinestones colored with coordinating color Stampin' Blend Marker

stampwithtle.com