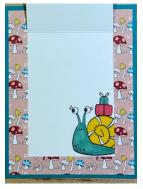

### **Mushroom Card:**

Snailed it Stamp Set Snail Mail DSP Cardstock: Bermuda Bay and Basic White

## **Both Cards:**

Diecut: Scalloped Contour Basic Rhinestones colored with coordinating color Stampin' Blend Marker

stampwithtle.com