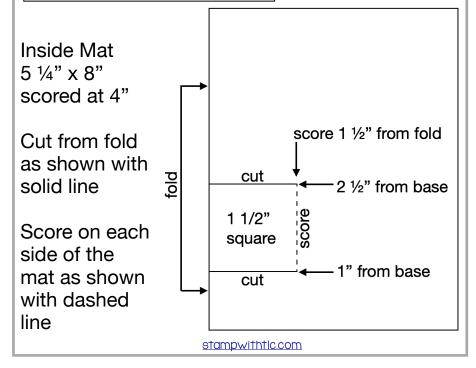

## Flower Box Pop Up Card

Card Base 5 ½" x 8 ½" scored at 4 1/4"

Mat 3 %" x 5 1/8"

DSP measurements shown on sketch

Inside box flap: Cut 2 DSP pieces at 1 ½" x 1" score the 1" side at ½" and trim both sides at an angle to fit over box.