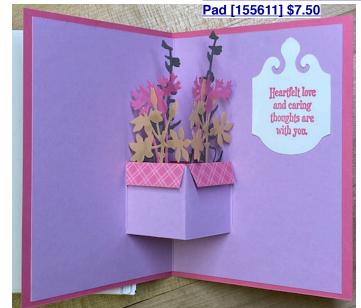

Polished Pink 8 1/2" X 11" Cardstock [155710] \$8.75

Fresh Freesia 8 1/2" X 11" Cardstock [155613] \$8.75

2021-2023 In Color Shimmer Vellum [155616] \$12.00

Quiet Meadow Cling Stamp Set [155082] \$21.00

Polished Pink Classic Stampin' Pad [155712] \$7.50

Fresh Freesia Classic Stampin'

stampwithtlc.com