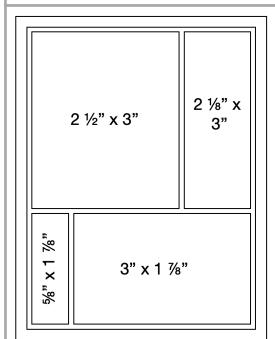

## Flower Box Pop Up Card

Card Base 5 ½" x 8 ½" scored at 4 1/4"

Mat 3 %" x 5 1/8"

DSP measurements shown on sketch

Inside box flap: Cut 2 DSP pieces at 1 ½" x 1" score the 1" side at ½" and trim both sides at an angle to fit over box.