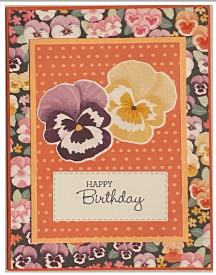

The Pansies on this card are made by die-cutting the sheet of Designer Series Paper that has the large and Small Pansies on it. There is also a piece of DSP with the leaves on it that can also be die cut.

To add depth to the card I did put the cardstock mat on the card using dimensionals and you can also put the pansies on dimensionals as well.

stampwithtlc.com