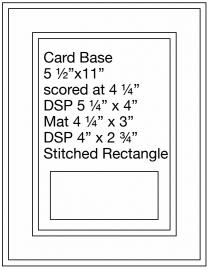

## Pansy Patch DSP Die Cut Card

154999 PANSY PATCH PHOTOPOLYMER STAMP SET 155680 PANSY DIES 155807 PANSY PETALS 12" X 12" DESIGNER SERIES PAPER 159276 BASIC WHITE 8-1/2" X 11" CARDSTOCK 122925 CALYPSO CORAL 8-1/2" X 11" CARDSTOCK 155668 PALE PAPAYA 8-1/2" X 11" CARDSTOCK