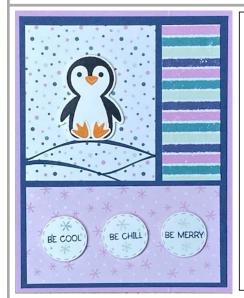

## Penguin Playmates

4 ¼" X 5 ½" Card Base

mat 4" x 5 1/4"

DSP 2 ½" X 3"

DSP 1 %" x 3"

DSP 3 ¾" x 1 %"

**Product List** 

Penguin Playmates 12" X 12" DSP Penguin Place Stamp Set

Penguin Builder Punch

Penguin Place Bundle (English)

Shaded Spruce 8-1/2" X 11" Cardstock

Fresh Freesia 8 1/2" X 11" Cardstock Misty Moonlight 8-1/2" X 11" Cardstock Basic White 8 1/2" X 11" Cardstock Mint Macaron 8-1/2" X 11" Cardstock (ink in same colors as cardstock)