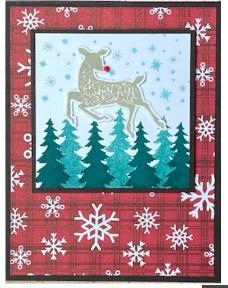

## Peaceful Prints

mat 3 1/8" X 3 1/8" cardstock 3" x 3"

> 4 1/4" X 5 1/2" Card Base

mat 4" x 5 1/4"

**Product List** Peaceful Prints 12" X 12" **SDSP** Peaceful Deer Photopolymer Stamp Set Deer Builder Punch Early Espresso Cardstock **Basic White Cardstock** 