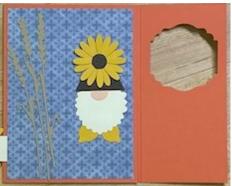

### Gnomes

Basic Gnome Body

Ice Cream Cone Builder Punch makes two noses

Discarded pieces are marked with an X

Small Flower die from Sunflower Die Set makes the beard

Double Leaf die from Sunflower Die Set for feet - Notice I used them in opposite directions for the two differnt gnomes.

Medium Daisy Punch Use two

Smallest Circle from Gingerbread dies

Tailored Tag
Punch
cut in half

makes two hats

stampwithtlc.com. Images © 2021 Stampin' Up!

## Fall Harvest Gnome Card