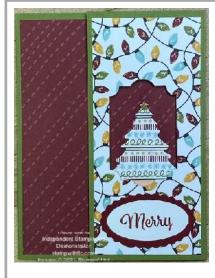

# Tri-Fold Card

DSP 3 %" x 5 1/4"

Card Base 5 1/2" X 11"

Score at 4 1/8" and 8 3/8"

DSP 2 %" x 5 1/4"

Use a punch to make a window in the right hand flap of the cardbase.

**Note**: You may risk damage to your punch by trying to punch through two layers at once. I suggest punching the DSP first and then using it to line up where you should punch through the cardstock.

# Christmas Gnome Card