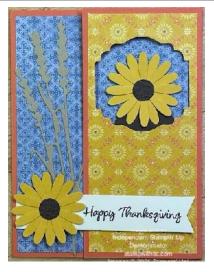

# Tri-Fold Card

DSP 3 %" x 5 1/4"

Card Base 5 1/2" X 11"

Score at 4 1/8" and 8 3/8"

DSP 2 %" x 5 1/4"

Use a punch to make a window in the right hand flap of the cardbase.

**Note**: You may risk damage to your punch by trying to punch through two layers at once. I suggest punching the DSP first and then using it to line up where you should punch through the cardstock.

## Fall Harvest Gnome Card

### **Product List**

- Harvest Meadow 12" X 12" (30.5 X 30.5 Cm) Designer
   Series Paper [156494] \$11.50
- Bumblebee 8-1/2X11 Cardstock [153077] \$8.75
- Very Vanilla 8-1/2" X 11" Cardstock [101650] \$9.75
- Crumb Cake 8-1/2" X 11" Cardstock [120953] \$8.75
- Petal Pink 8-1/2" X 11" Cardstock [146985] \$8.75
- Calypso Coral 8-1/2" X 11" Cardstock [122925] \$8.75
- Early Espresso 8-1/2" X 11" Cardstock [119686] \$8.75
- Banner Year Photopolymer Stamp Set [153464] \$17.00
- Well Defined Cling Stamp Set (English) [156532] \$21.00
- Early Espresso Classic Stampin' Pad [147114] \$7.50
- Medium Daisy Punch [149517] \$16.00
- Gingerbread Dies [156320] \$33.00
- Tailored Tag Punch [145667] \$18.00
- Sunflowers Dies [152704] \$33.00
- Ice Cream Cone Builder Punch [154241] \$18.00
- Label Me Lovely Punch [151296] \$18.00