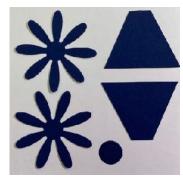

### Gnomes

Basic Gnome Body

Ice Cream Cone Builder Punch makes two noses

Discarded pieces are marked with an X

Small Flower die from Sunflower Die Set makes the beard

Double Leaf die from Sunflower Die Set for feet - Notice I used them in opposite directions for the two differnt gnomes.

Medium Daisy Punch Use two

Smallest Circle from Gingerbread dies

Tailored Tag
Punch
cut in half

makes two hats

stampwithtlc.com. Images © 2021 Stampin' Up!