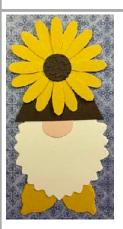

### Gnomes

Basic Gnome Body

Ice Cream Cone Builder Punch makes two noses

Discarded pieces are marked with an X

Small Flower die from Sunflower Die Set makes the beard

Double Leaf die from Sunflower Die Set for feet - Notice I used them in opposite directions for the two differnt gnomes.

Medium Daisy Punch Use two

Smallest Circle from Gingerbread dies

Tailored Tag
Punch
cut in half

makes two hats

stampwithtlc.com. Images © 2021 Stampin' Up!

## Fall Harvest Gnome Card

### **Product List**

- Harvest Meadow 12" X 12" (30.5 X 30.5 Cm) Designer
   Series Paper [156494] \$11.50
- Bumblebee 8-1/2X11 Cardstock [153077] \$8.75
- Very Vanilla 8-1/2" X 11" Cardstock [101650] \$9.75
- Crumb Cake 8-1/2" X 11" Cardstock [120953] \$8.75
- Petal Pink 8-1/2" X 11" Cardstock [146985] \$8.75
- Calypso Coral 8-1/2" X 11" Cardstock [122925] \$8.75
- Early Espresso 8-1/2" X 11" Cardstock [119686] \$8.75
- Banner Year Photopolymer Stamp Set [153464] \$17.00
- Well Defined Cling Stamp Set (English) [156532] \$21.00
- Early Espresso Classic Stampin' Pad [147114] \$7.50
- Medium Daisy Punch [149517] \$16.00
- Gingerbread Dies [156320] \$33.00
- Tailored Tag Punch [145667] \$18.00
- Sunflowers Dies [152704] \$33.00
- Ice Cream Cone Builder Punch [154241] \$18.00
- Label Me Lovely Punch [151296] \$18.00