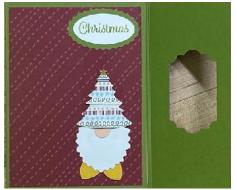

# Christmas Gnome Card

### Gnomes

Basic Gnome Body

Ice Cream Cone Builder Punch makes two noses

Discarded pieces are marked with an X

Small Flower die from Sunflower Die Set makes the beard

Double Leaf die from Sunflower Die Set for feet - Notice I used them in opposite directions for the two differnt gnomes.