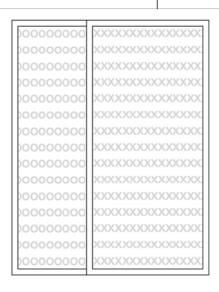

# Tri-Fold Card

DSP 3 %" x 5 1/4"

Card Base 5 1/2" X 11"

Score at 4 1/8" and 8 3/8"

DSP 2 %" x 5 1/4"

Use a punch to make a window in the right hand flap of the cardbase.

**Note**: You may risk damage to your punch by trying to punch through two layers at once. I suggest punching the DSP first and then using it to line up where you should punch through the cardstock.