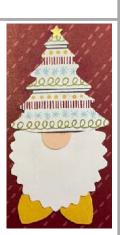

# Christmas Gnome Card

#### **Product List**

- Sweet Stockings 12" X 12" (30.5 X 30.5 Cm)
   Designer Series Paper [156281] \$11.50
- Old Olive 8-1/2" X 11" Cardstock [100702] \$8.75
- Cherry Cobbler 8-1/2" X 11" Cardstock [119685] \$8.75
- Basic White 8 1/2" X 11" Cardstock [159276] \$9.75
- Petal Pink 8-1/2" X 11" Cardstock [146985] \$8.75
- Bumblebee 8-1/2X11 Cardstock [153077] \$8.75
- Gold Foil Sheets [132622] \$5.00
- Pine Tree Punch [149521] \$18.00
- Double Oval Punch [154242] \$18.00
- Everyday Label Punch [144668] \$18.00
- Sunflowers Dies [152704] \$33.00
- Ice Cream Cone Builder Punch [154241] \$18.00
- Starlit Punch [156380] \$18.00
- Holly Jolly Wishes Cling Stamp Set (English) [156362] \$21.00