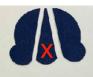

### Gnomes

Basic Gnome Body

Ice Cream Cone Builder Punch makes two noses

Discarded pieces are marked with an X

Small Flower die from Sunflower Die Set makes the beard

Double Leaf die from Sunflower Die Set for feet - Notice I used them in opposite directions for the two differnt gnomes.