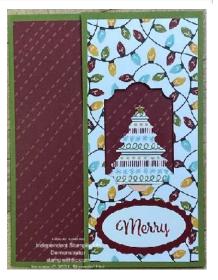

# Christmas Gnome Card

#### **Product List**

- Sweet Stockings 12" X 12" (30.5 X 30.5 Cm)
   Designer Series Paper [156281] \$11.50
- Old Olive 8-1/2" X 11" Cardstock [100702] \$8.75
- Cherry Cobbler 8-1/2" X 11" Cardstock [119685] \$8.75
- Basic White 8 1/2" X 11" Cardstock [159276] \$9.75
- Petal Pink 8-1/2" X 11" Cardstock [146985] \$8.75
- Bumblebee 8-1/2X11 Cardstock [153077] \$8.75
- Gold Foil Sheets [132622] \$5.00
- Pine Tree Punch [149521] \$18.00
- Double Oval Punch [154242] \$18.00
- Everyday Label Punch [144668] \$18.00
- Sunflowers Dies [152704] \$33.00
- Ice Cream Cone Builder Punch [154241] \$18.00
- Starlit Punch [156380] \$18.00
- Holly Jolly Wishes Cling Stamp Set (English) [156362] \$21.00