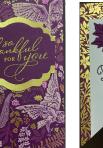

## Blackberry Beauty Tower Card

Pocket Panel: Cardstock Pocket: 2 <sup>5</sup>/<sub>8</sub>" square cut on the diagonal Very Vanilla: 2 <sup>1</sup>/<sub>8</sub>" x 3 <sup>3</sup>/<sub>8</sub>" **Product List** 