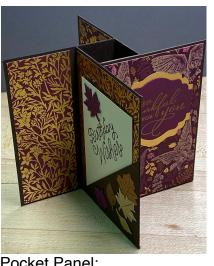

## Blackberry Beauty Tower Card

Pocket Panel: Cardstock Pocket: 2 <sup>5</sup>/<sub>8</sub>" square cut on the diagonal Very Vanilla: 2 <sup>1</sup>/<sub>8</sub>" x 3 <sup>3</sup>/<sub>8</sub>" **Product List** 