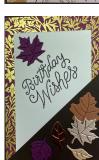

## Blackberry Beauty Tower Card

Pocket Panel: Cardstock Pocket: 2 <sup>5</sup>/<sub>8</sub>" square cut on the diagonal Very Vanilla: 2 <sup>1</sup>/<sub>8</sub>" x 3 <sup>3</sup>/<sub>8</sub>" **Product List** 