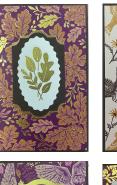

## Blackberry Beauty Tower Card

Pocket Panel: Cardstock Pocket: 2 <sup>5</sup>/<sub>8</sub>" square cut on the diagonal Very Vanilla: 2 <sup>1</sup>/<sub>8</sub>" x 3 <sup>3</sup>/<sub>8</sub>" **Product List** 