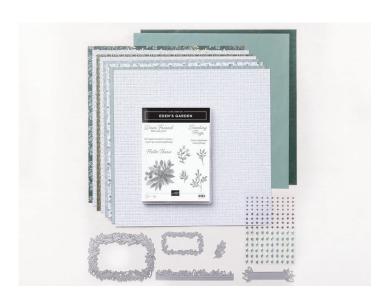

### EDEN'S GARDEN COLLECTION • 160849 | \$82.00 • EN FR

Stems, sprigs, berries, and twigs abound in the beautiful and bountiful Eden's Garden Collection! Explore the elegance of Eden with this exclusive, early-release collection. Only available while supplies last.

## The Eden's Garden Collection includes:

- Eden's Garden Bundle (10% off)
- Ever Eden 12" x 12" (30.5 x 30.5 cm) Specialty Designer Series Paper
- Ever Eden 12" x 12" (30.5 x 30.5 cm) Cotton Paper
- Garden Gems