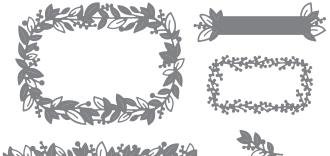

#### EDEN DIES • 157831 | \$35.00

5 dies | Coordinates with Eden's Garden Cling Stamp Set Largest die: 5-1/4"  $\times$  3-7/8" (13.3  $\times$  9.8 cm)