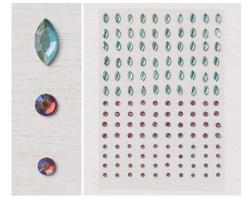

#### GARDEN GEMS • 159277 | \$7.00

140 adhesive-backed gems Round: 3 mm, 4 mm; marquise: 8 x 4 mm Cherry Cobbler, Soft Succulent Only available while supplies last