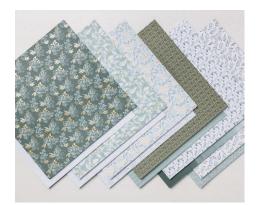

#### EVER EDEN 12" X 12" (30.5 X 30.5 CM) SPECIALTY DESIGNER SERIES PAPER 159996 | \$15.00

12 sheets: 2 each of 6 double-sided designs Acid free, lignin free Evening Evergreen, gold foil, Soft Succulent Only available while supplies last

# EVER EDEN 12" X 12" (30.5 X 30.5 CM) - COTTON PAPER • 159997 | \$8.00

10 sheets: 5 each of 2 colors Evening Evergreen, Soft Succulent Only available while supplies last