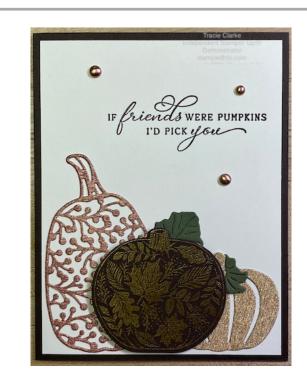

## Gold Embossed Pretty Pumpkin

## Product List

- Brushed Metallic Adhesive Backed Dots [156506] \$9.00
- <u>Gold & Rose Gold 6" X 6" (15.2 X 15.2 Cm) Metallic</u> <u>Specialty Paper [156844] \$5.00</u>
- Detailed Pumpkins Dies [156477] \$29.00
- Pretty Pumpkins Cling Stamp Set [156472] \$22.00
- Very Vanilla 8-1/2" X 11" Cardstock [101650] \$9.75
- Early Espresso 8-1/2" X 11" Cardstock [119686] \$8.75
- Early Espresso Classic Stampin' Ink Refill [119789] \$3.75
- Mossy Meadow 8-1/2" X 11" Cardstock [133676] \$8.75
- Gold Stampin' Emboss Powder [109129] \$6.00
- Versamark Pad [102283] \$9.50
- Heat Tool (Us And Canada) [129053] \$30.00