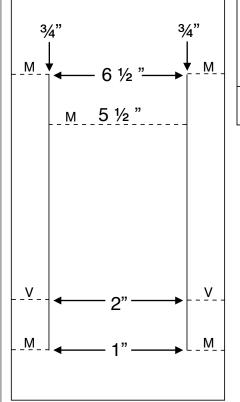

## Side Light Easel Card

Card Base 4 1/4" X 11" scored and cut as shown

cut each side at the 34" mark from 1" to 6 1/2"

DSP cut at 4" x 5 1/4" Cut each side at the 34" mark from the top until you reach the 34" mark at the bottom forming an upside down T.

Cut down each side that you just cut off to 5%" x 4 3%"

score the 3/4" sections on both sides of the card at 1", 2" & 6 1/2"

> Scored the middle section at 5 1/2"

Each score line is marked V for Valley fold or M for Mountain fold