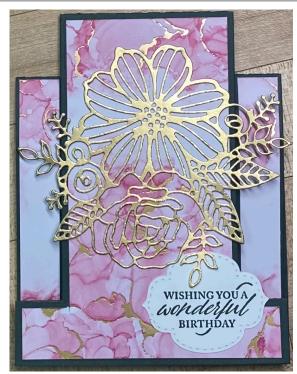

## Artistic Expression Easel Card

## **Product List**

- Expressions In Ink 12" X 12" (30.5 X 30.5 Cm) Specialty Designer Series Paper [155464] \$15.00
- Evening Evergreen 8 1/2" X 11" Cardstock [155574] \$8.75
- Gold Foil Sheets [132622] \$5.00
- Basic White 8 1/2" X 11" Cardstock [159276] \$9.75
- Evening Evergreen Classic Stampin' Pad [155576] \$7.50
- Artistic Dies [155371] \$35.00
- Elegantly Said Cling Stamp Set [155095] \$23.00