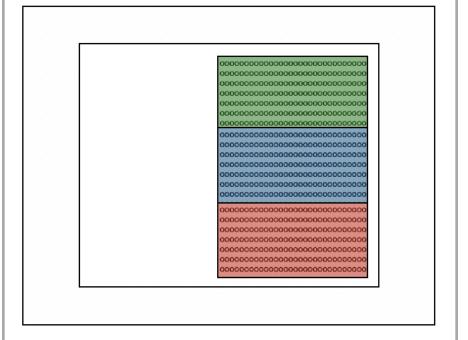

# Triple Wonder Cards 2

My stocking was made with extra sheets of DSP. This card was made with the "D" pieces from each of the 3 sheets. Since there is only one "D" piece from each sheet, I only made one card in this configuration.

3 - D pieces cut at 1" x 2" mat 3 ¼" x 4" A2 card base (8 ½" x 5 ½" scored @ 4 ¼")

stampwithtlc.com. Images © 2021 Stampin' Up!