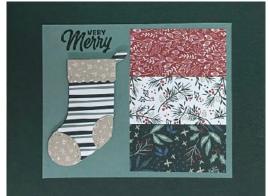

## Triple Wonder Cards 1

Start with 3 pieces of 6" x 6" DSP and use your cutter to carefully cut all three sheets at once according to the diagram below. 5 34" В Note: Works best with non В Α Α Α directional paper. В 1st cut В D Α Ε Ε Ε Ε Ε Ε 2 cards 6 cards 1 card stampwithtlc.com