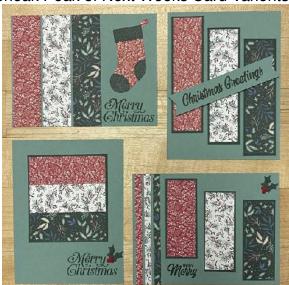

1" x 1" (cut one E piece in half and some get trimmed)

large mat 4" x 5 1/4"

A2 card base (8 ½" x 5 ½" scored @ 4 ¼")



stampwithtlc.com. Images © 2021 Stampin' Up!

stampwithtlc.com. Images © 2021 Stampin' Up!

# Triple Wonder Cards 5

#### **Product List**

- <u>Tidings Of Christmas 6" X 6" (15.2 X 15.2 Cm)</u>
  <u>Designer Series Paper [155718] \$11.50</u>
- Evening Evergreen Classic Stampin' Pad [155576] \$7.50
- Evening Evergreen 8 1/2" X 11" Cardstock
  [155574] \$8.75
- Soft Succulent 8 1/2" X 11" Cardstock [155776] \$8.75
- Sweet Little Stockings Bundle (English)
  [156798] \$47.50
- <u>Little Delights Photopolymer Stamp Set</u> [156527] \$16.00
- <u>Tear & Tape Adhesive [138995] \$7.00</u>
- Gilded Leafing Embellishment [154560] \$9.00

Sneak Peak of Next Weeks Card Varients



stampwithtlc.com