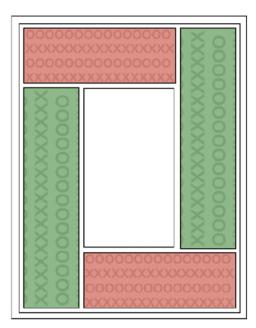

# Triple Wonder Cards 3

This card uses 2 "A" pieces and 2 "B" pieces. I used an embossing folder on the mat since I was decorating the center with a die cut.

You can also cut a piece of cardstock for the center to stamp on instead of using a diecut.

Center piece for stamping: 1 %" x 2 %"

2 - "A" pieces cut at 1" x 4"

2 - "B" pieces cut at 1" x 2 3/4"

large mat 4" x 5 1/4"

A2 card base (8 ½" x 5 ½" scored @ 4 ¼")