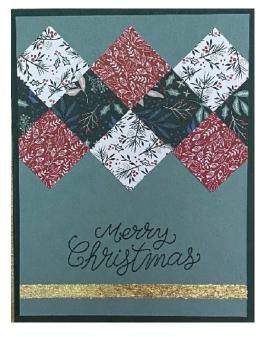

## Triple Wonder Cards 4

This card uses 9 "E" pieces (three from each sheet). One has to be cut in half.

Glue the DSP pieces to the mat and trim to the mat before gluing to the card base.

Instead of using a "C" piece at the bottom of my card, I used tear and tape and gold leafing.

9 - "E" pieces cut at 1" x 1" (cut one E piece in half and some get trimmed)

large mat 4" x 5 1/4"

A2 card base (8 ½" x 5 ½" scored @ 4 ¼")

stampwithtlc.com. Images © 2021 Stampin' Up!

stampwithtlc.com. Images © 2021 Stampin' Up!