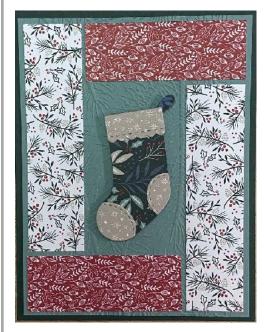

## Triple Wonder Cards 4

This card uses 9 "E" pieces (three from each sheet). One has to be cut in half.

Glue the DSP pieces to the mat and trim to the mat before gluing to the card base.

Instead of using a "C" piece at the bottom of my card, I used tear and tape and gold leafing.

9 - "E" pieces cut at 1" x 1" (cut one E piece in half and some get trimmed)

large mat 4" x 5 1/4"

A2 card base (8 ½" x 5 ½" scored @ 4 ¼")

stampwithtlc.com. Images © 2021 Stampin' Up!

stampwithtlc.com. Images © 2021 Stampin' Up!