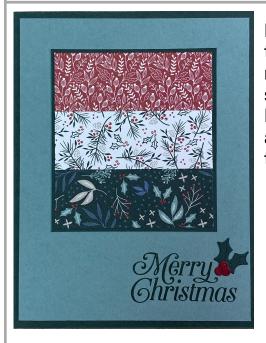

### Triple Wonder Cards 8

Sentiment Piece

1/2" x 4" and each side was punched using the pick a banner punch

The mats for the A pieces only allow for a 1/16" to show on all sides.

3 - A pieces cut at 1" x 4"

3 mats @ 11/8" x 41/8"

large mat 4" x 51/4"

A2 card base (8 ½" x 5 ½" scored @ 4 ¼")

stampwithtlc.com. Images © 2021 Stampin' Up!