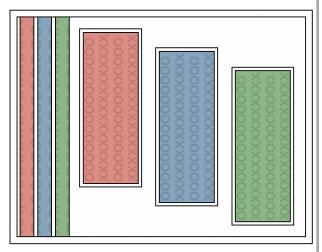

# Triple Wonder Cards 9

3 - B pieces cut at 1" x 2 3/4"

3 - C pieces cut at 1/4" x 4"

5 pt3 mats @ 1 1/8" x 2 7/8"

5 ptlarge mat 4" x 5 1/4"

A2 card base (8 ½" x 5 ½" scored @ 4 ¼")

stampwithtlc.com. Images © 2021 Stampin' Up!