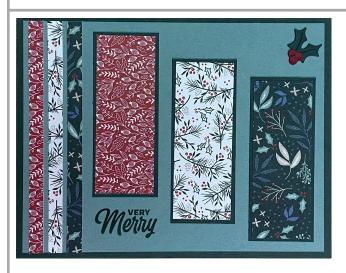

### Triple Wonder Cards 8

Sentiment Piece

1/2" x 4" and each side was punched using the pick a banner punch

The mats for the A pieces only allow for a 1/16" to show on all sides.

3 - A pieces cut at 1" x 4"

3 mats @ 11/8" x 41/8"

large mat 4" x 51/4"

A2 card base (8 ½" x 5 ½" scored @ 4 ¼")

stampwithtlc.com. Images © 2021 Stampin' Up!