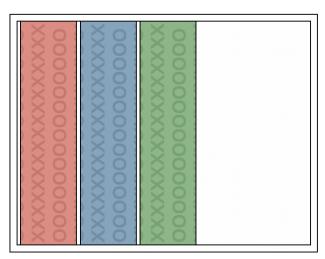

## Triple Wonder Cards 6

3 - A pieces cut at 1" x 4" large mat 4" x 5 1/4" A2 card base (8 1/2" x 5 1/2" scored @ 4 1/4")

stampwithtlc.com. Images © 2021 Stampin' Up!

## Triple Wonder Cards 7

Note: You may need to allow for a bigger mat for your three strips as noted below. Better to cut larger and trim than to start too small.

3 - B pieces cut at 1" x 2 3/4"

small mat 2 %" x 3 1/8"

NOTE: might need to go a little longer than 3 1/8" but not quite 3 1/4'

large mat 4" x 5 1/4"

A2 card base (8 ½" x 5 ½" scored @ 4 ¼")

stampwithtlc.com. Images © 2021 Stampin' Up!