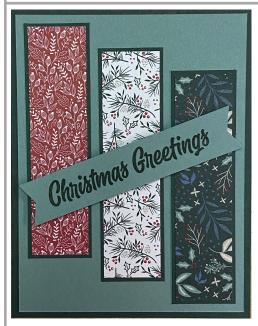

## Triple Wonder Cards 6

3 - A pieces cut at 1" x 4" large mat 4" x 5 1/4" A2 card base (8 1/2" x 5 1/2" scored @ 4 1/4")

stampwithtlc.com. Images © 2021 Stampin' Up!