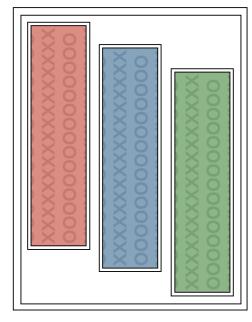

## Triple Wonder Cards 7

Note: You may need to allow for a bigger mat for your three strips as noted below. Better to cut larger and trim than to start too small.

3 - B pieces cut at 1" x 2 3/4"

small mat 2 %" x 3 1/8"

NOTE: might need to go a little longer than 3 1/8" but not quite 3 1/4'

large mat 4" x 5 1/4"

A2 card base (8 ½" x 5 ½" scored @ 4 ¼")

stampwithtlc.com. Images © 2021 Stampin' Up!