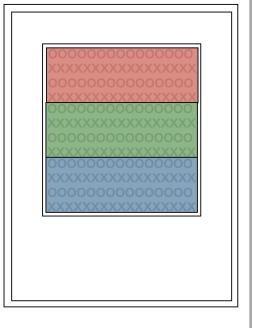

# Triple Wonder Cards 9

3 - B pieces cut at 1" x 2 3/4"

3 - C pieces cut at 1/4" x 4"

5 pt3 mats @ 1 1/8" x 2 7/8"

5 ptlarge mat 4" x 5 1/4"

A2 card base (8 ½" x 5 ½" scored @ 4 ¼")

stampwithtlc.com. Images © 2021 Stampin' Up!