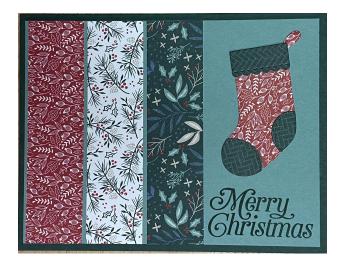

## Triple Wonder Cards 5

#### **Product List**

- Tidings Of Christmas 6" X 6" (15.2 X 15.2 Cm)
  Designer Series Paper [155718] \$11.50
- Evening Evergreen Classic Stampin' Pad [155576] \$7.50
- Evening Evergreen 8 1/2" X 11" Cardstock [155574] \$8.75
- Soft Succulent 8 1/2" X 11" Cardstock [155776] \$8.75
- Sweet Little Stockings Bundle (English)
  [156798] \$47.50
- <u>Little Delights Photopolymer Stamp Set</u>
  [156527] \$16.00