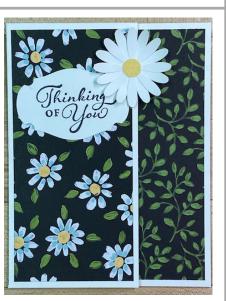

## Card B: 2 Piece Portrait Card

Cut  $1 \frac{1}{2}$ " off the front of the Basic White Card Base. Cut the 4" x 5  $\frac{1}{4}$ " DSP into strips that measure  $2 \frac{1}{2}$ " x 5  $\frac{1}{4}$ " (Glue to Front) and  $1 \frac{1}{2}$ " x 5  $\frac{1}{4}$ " (Glue to inside of the card).