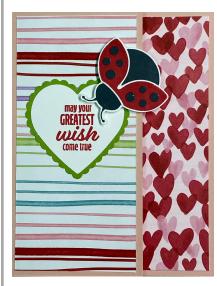

Ladybug Card Materials:

- •Sweet Talk DSP
- •Hello Lady Bug Stamp Set
- •Lady Bug Builder Punch
- Ink: Black and Real Red
- •Cardstock: Blushing Bride, Granny Apple Green, Basic White