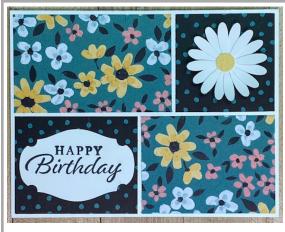

## Card C: 4 Piece Landscape Card

| ~~~~~~~~~~~                             | 000000000000000000000000000000000000000 |
|-----------------------------------------|-----------------------------------------|
| <<<<<<<<                                | 000000000000000000000000000000000000000 |
|                                         | 000000000000000000000000000000000000000 |
|                                         |                                         |
| <<<<<<<<                                |                                         |
| <<<<<<<                                 | 000000000000000000000000000000000000000 |
|                                         | 000000000000000000000000000000000000000 |
| <<<<<<<<<<<<<<<<<<<<<<<<<<<<<<<<<<<<<<< | 000000000000000000000000000000000000000 |
| <<<<<<<                                 | 0000000000000000                        |
|                                         |                                         |
| 0000000000000000                        |                                         |
| >>>>>>>>>>>>>>>>>>>>>>>>>>>>>>>>>>>>>>> |                                         |
| XXXXXXXXXXXXXXXXXXXXXXXXXXXXXXXXXXXXXX  |                                         |
| XXXXXXXXXXXXXXXXXXXXXXXXXXXXXXXXXXXXXX  |                                         |
| >>>>>>>>>>>>>>>>>>>>>>>>>>>>>>>>>>>>>>  |                                         |
| XXXXXXXXXXXXXXXXXXXXXXXXXXXXXXXXXXXXXX  |                                         |
| XXXXXXXXXXXXXXXXXXXXXXXXXXXXXXXXXXXXXX  |                                         |
| XXXXXXXXXXXXXXXXXXXXXXXXXXXXXXXXXXXXXX  |                                         |
| XXXXXXXXXXXXXXXXXXXXXXXXXXXXXXXXXXXXXX  |                                         |

Cut the  $4" \ge 5 \frac{1}{4}"$ DSP in half so that you have two strips that measure  $2" \ge 5$  $\frac{1}{4}"$ .

Cut 2" off one strip and  $2\frac{1}{2}$ " off the other strip.

Flip over two pieces of the DSP so that you show both sides.