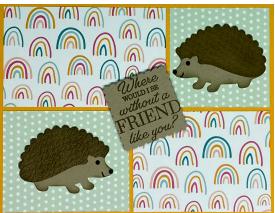

- •Hedgehog Builder Punch
- •Sunshine &
- Rainbows DSP
- Tasteful Textile Embossing Folder
- Cardstock: Crumb Cake, Soft Suede, Basic Black, Mango Medly, Basic White
- •Ink: Soft Suede, Crumb Cake
- •Stampin' Write
- Marker: Basic Black
- •Special Moments Stamp Set