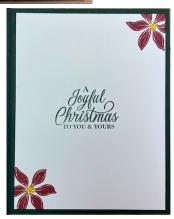

Basic White cut with stitched rectangle die cut

Basic White stamped and diecut with holly and berries

stamped fir stems in **Evening Evergreen** on card base

Inside: stamped poinsettias with cherry cobbler and crushed curry

stamped sentiment with evening evergreen

Images © 2021 Stampin' Up! stampwithtlc.com.