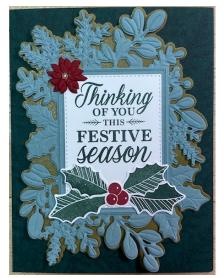

## Merriest Frames Hybrid

season

Gold Shimmer Vellum cut with the open die cut

Soft Succulent cut with detailed die and embossed with folder

Wonderful . Gems: I used one clear and gold one in center

3 small poinsettia dies cut out of cherry cobbler and stacked on top of one another

Basic White cut with stitched rectangle die cut

Basic White stamped and diecut with holly and berries

stamped fir stems in **Evening Evergreen** on card base

Inside: stamped poinsettias with cherry cobbler and crushed curry

stamped sentiment with evening evergreen

Images © 2021 Stampin' Up! stampwithtlc.com.