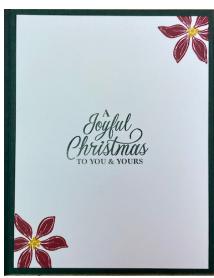

Basic White cut with stitched rectangle die cut

Basic White stamped and diecut with holly and berries

stamped fir stems in **Evening Evergreen** on card base

Inside: stamped poinsettias with cherry cobbler and crushed curry

stamped sentiment with evening evergreen

Images © 2021 Stampin' Up! stampwithtlc.com.