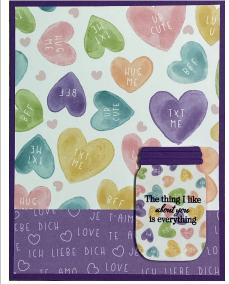

## Card E: Skinny Topper Card

Cut the  $4" \times 5 \frac{1}{4}"$  DSP on the long side at 4" creating a  $4" \times 4"$  square and a strip of  $1 \frac{1}{4}" \times 4"$  rectangle. Flip one of the pieces over and adhere to your card base.

#### Materials:

- •Sweet Talk DSP
- •Mason Jar Punch
- Window Sheet
- ullet Gorgeous Grape Cardstock
- •Special Moments Stamps
- •StazOn Tuxedo Black ink

stampwithtlc.com Images © 2021 Stampin' Up!