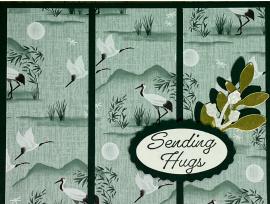

# Card D: 3 Piece Landscape Card

Cut the  $4" \times 5 \frac{1}{4}"$  DSP into 3 strips that measure  $1 \frac{5}{8}" \times 4"$ 

### **Current Materials:**

- Cardstock: Evening Evergreen, Gold Foil, & Basic White
- •Ink: Evening Evergreen

### New Materials:

- •Symbols of Fortune DSP
- •Bough Punch
- •Eden's Garden Stamps
- Mother of Pearl cardstock

stampwithtlc.com Images © 2021 Stampin' Up!