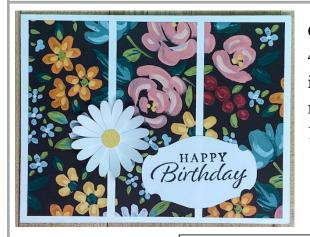

# Card D: 3 Piece Landscape Card

Cut the  $4" \times 5 \frac{1}{4}"$  DSP into 3 strips that measure  $1 \frac{5}{8}" \times 4"$ 