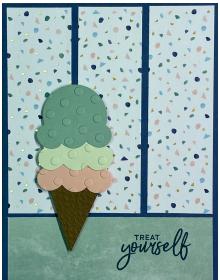

## Card F: 4 Piece Portrait Card

Cut the  $4" \times 5 \frac{1}{4}"$  DSP on the long side at  $1 \frac{1}{4}"$  to create the rectangle at the bottom that measures  $1 \frac{1}{4}" \times 4"$ .

Take the remaining square of DSP and cut off 1/8" off one side and then turn 90 degrees and cut it into 1 1/4" strips and

adhere as shown.

Take the remaining square of DSP and cut off 1/8" off one side and then turn 90 degrees and cut it into 1 1/4" strips and adhere as shown. Materials:

- Abstract Beauty DSP
- •Sweet Ice Cream Stamps
- •Ice Cream Builder Punch
- Cardstock: Misty Moonlight, Soft Sea Foam, Mint Macroon, Blushing Bride, Soft Suede
- Tasteful Texture & Dots Embossing Folder