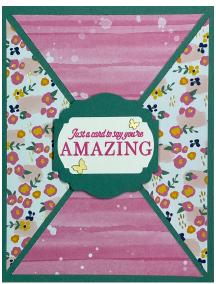

## Card G: 4 Piece Triangle Card

DSP cut down to  $3 \frac{3}{4}$ " x 5" and then cut on each diagonal. Flip two sides over and glue to a card base.

4 x 5 ¼" Crumbcake mat was added to this version

## Materials:

- Abstract Beauty DSP (cardstock: just jade & basic white)
- •Brushed Brass Butterflies
- Beauty of the Earth DSP (cardstock: crumb cake & evening evergreen)
- Label Me Lovely Punch
- Label Me Fancy Punch
- Special MomentsPhotopolymer Stamp Set(2022 SAB item)