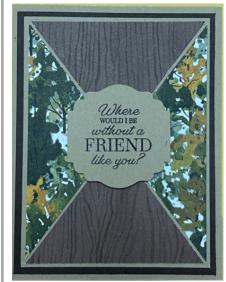

## Card G: 4 Piece Triangle Card

DSP cut down to  $3 \frac{3}{4}$ " x 5" and then cut on each diagonal. Flip two sides over and glue to a card base.

4 x 5 ¼" Crumbcake mat was added to this version

## Materials:

- Abstract Beauty DSP (cardstock: just jade & basic white)
- •Brushed Brass Butterflies
- Beauty of the Earth DSP (cardstock: crumb cake & evening evergreen)
- Label Me Lovely Punch
- Label Me Fancy Punch
- Special MomentsPhotopolymer Stamp Set(2022 SAB item)