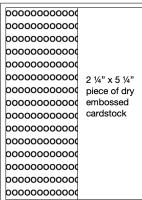

**Hint**: Glue one 2" side to the card base and then fold the DSP and put glue on the last 2" side of the DSP and fold the card shut to adhere the back of the card base to the DSP.

Front of the card:

I used the other 2" x 5 ¼" piece of DSP to decorate the front of the card. I also add a 2 ¼" x 5 ¼" piece of cardstock that I dry embossed with an embossing folder. I glue the DSP so that it overlaps the cardstock.