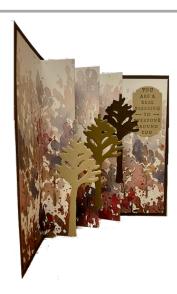

## Accordion Fun Fold

Start with a regular A2 card base (5  $\frac{1}{2}$ " x 8  $\frac{1}{2}$ " scored on the long side at 4  $\frac{1}{4}$ ").

Cut a piece of designer paper 5 1/4" x 12".

Now cut off 2" on the long side to make two pieces measuring: 5 1/4" x 10" and 5 1/4" x 2"

Score the long side of the 5 1/4" x 10" at:

2", 3", 4", 5", 6", 7", & 8".

The M's denote the score lines that should form the mountain folds.

Accordian fold the DSP and glue the two, 2" ends to the inside of the card base. There will be a margin at the top, bottom and one side.

**Hint**: Glue one 2" side to the card base and then fold the DSP and put glue on the last 2" side of the DSP and fold the card shut to adhere the back of the card base to the DSP.

Front of the card:

I used the other 2" x 5 ¼" piece of DSP to decorate the front of the card. I also add a 2 ¼" x 5 ¼" piece of cardstock that I dry embossed with an embossing folder. I glue the DSP so that it overlaps the cardstock.