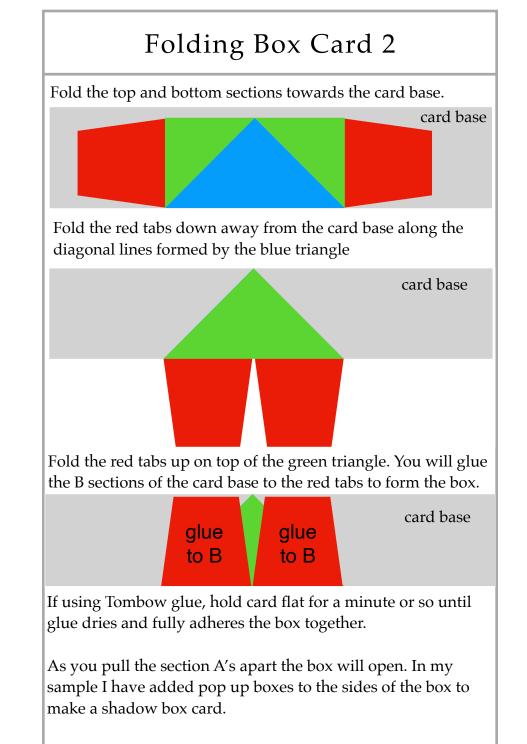

After scoring, cut away the parts shaded in gray to make tabs.

Follow the folding diagram on the next page for both section C's on the card base.

Once folded, glue section B to the red tabs at the top and the bottom of the card base. Glue one side at a time and then Fold section A back onto section B to get it out of the way to do the other side of the card.