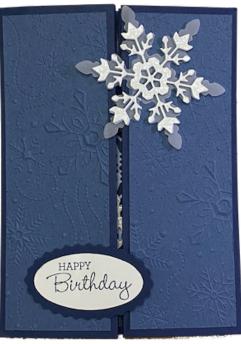

## Snowflake Box Card 1

The card will not stay closed on its own, but I chose not to use a bellyband.

Inside the card I used two pop up boxes to hover my snowflakes above the background. One side of the pop up box is glued to the side of the box.

You can use a belly band to keep it closed or just count on the enveloope to keep it closed till you give it to someone.