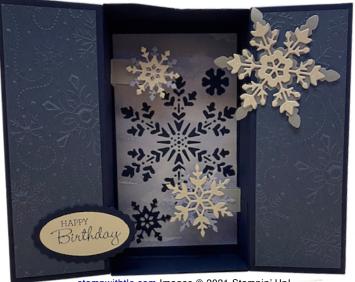

## Snowflake Box Card 1

The card will not stay closed on its own, but I chose not to use a bellyband.

Inside the card I used two pop up boxes to hover my snowflakes above the background. One side of the pop up box is glued to the side of the box.

I used 3 dies from the So Many Snowflakes set to diecut the DSP used for the background on the inside of the card.