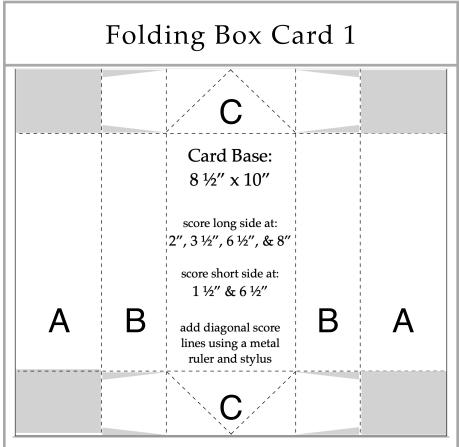

After scoring, cut away the parts shaded in gray to make tabs.

Follow the folding diagram on the next page for both section C's on the card base.

Once folded, glue section B to the red tabs at the top and the bottom of the card base. Glue one side at a time and then Fold section A back onto section B to get it out of the way to do the other side of the card.