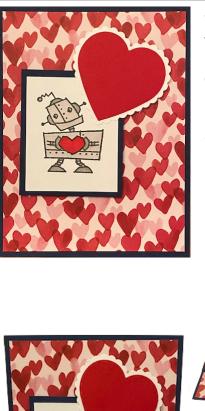

## Nuts & Bolts Double Easel



When decorating the front of the double easel card, keep in mind what the second easel will cover up when open.

Night of Navy Rectangle 2 ¼" x 2 ¾"

Basic White Rectangle 1 <sup>7</sup>/<sub>8</sub>" x 2 <sup>1</sup>/<sub>8</sub>"



Mini Card Base Front

Real Red 2 <sup>1</sup>/<sub>8</sub>" x 2 <sup>3</sup>/<sub>8</sub>"

Basic White Rectangle 1 <sup>7</sup>/<sub>8</sub>" x 2 <sup>1</sup>/<sub>8</sub>"

stampwithtlc.com

## Hidden Double Easel Card

## **Product List**

- <u>Sweet Talk 12" X 12" (30.5 X 30.5 Cm) Designer</u> <u>Series Paper [157616] \$11.50</u>
- Nuts & Bolts Cling Stamp Set [157650] \$21.00
- Basic White 8 1/2" X 11" Cardstock [159276] \$9.75
- Night Of Navy 8-1/2" X 11" Cardstock [100867] \$8.75
- Real Red 8-1/2" X 11" Cardstock [102482] \$8.75
- <u>Heart Punch Pack