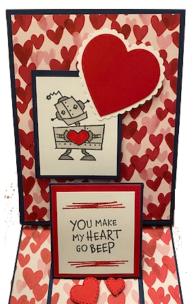

## Nuts & Bolts Double Easel



When decorating the front of the double easel card, keep in mind what the second easel will cover up when open.

Night of Navy Rectangle 2 ¼" x 2 ¾"

Basic White Rectangle 1 <sup>7</sup>/<sub>8</sub>" x 2 <sup>1</sup>/<sub>8</sub>"



Mini Card Base Front

Real Red 2 <sup>1</sup>/<sub>8</sub>" x 2 <sup>3</sup>/<sub>8</sub>"

Basic White Rectangle 1 <sup>7</sup>/<sub>8</sub>" x 2 <sup>1</sup>/<sub>8</sub>"

stampwithtlc.com

## Hidden Double Easel Card

## **Product List**

- <u>Sweet Talk 12" X 12" (30.5 X 30.5 Cm) Designer</u> <u>Series Paper [157616] \$11.50</u>
- Nuts & Bolts Cling Stamp Set [157650] \$21.00
- Basic White 8 1/2" X 11" Cardstock [159276] \$9.75
- Night Of Navy 8-1/2" X 11" Cardstock [100867] \$8.75
- Real Red 8-1/2" X 11" Cardstock [102482] \$8.75
- <u>Heart Punch Pack [151292] \$34.00</u>
- <u>Tuxedo Black Memento Ink Pad [132708] \$6.00</u>
- Gray Granite Stampin' Blends Combo Pack
  [154886] \$9.00
- Smoky Slate Stampin' Blends Combo Pack [154904]
   \$9.00
- Real Red Stampin' Blends Combo Pack [