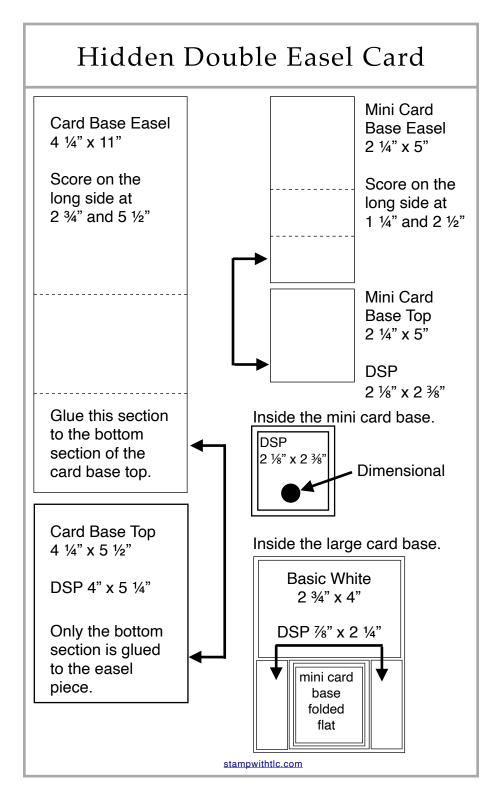

## Hidden Double Easel Card

## Nuts & Bolts Double Easel

When decorating the front of the double easel card, keep in mind what the second easel will cover up when open.

Night of Navy Rectangle 2 ¼" x 2 ¾"

Basic White Rectangle 1 <sup>7</sup>/<sub>8</sub>" x 2 <sup>1</sup>/<sub>8</sub>"

Mini Card Base Front

Real Red 2 <sup>1</sup>/<sub>8</sub>" x 2 <sup>3</sup>/<sub>8</sub>"

Basic White Rectangle 1 <sup>7</sup>/<sub>8</sub>" x 2 <sup>1</sup>/<sub>8</sub>"

stampwithtlc.com