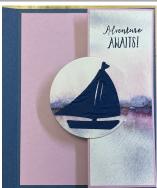

## Sailboat on the Horizon Card

## **Product List**

- Misty Moonlight 8-1/2" X 11" Cardstock [153081] \$8.75
- Fresh Freesia 8 1/2" X 11" Cardstock [155613] \$8.75
- Night Of Navy 8-1/2" X 11" Cardstock [100867] \$8.75
- New Horizons 6" X 6" (15.2 X 15.2 Cm) Designer Series Paper [157768] \$11.50
- Let's Set Sail Bundle (English) [157906] \$31.50
- Painted Texture 3 D Embossing Folder [154317] \$9.00
- Night Of Navy Classic Stampin' Pad [147110] \$7.50