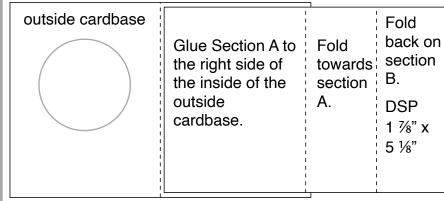

## Inside Z-Fold Card

Outside cardbase: 5 ½" x 8 ½" score the long side at 4 ¼"

Use a diecut or a punch to cut a shape out of the front of the Outside cardbase. If decorating front with DSP you will need to cut it as well.

Adhere the cut out piece to section B so that when the card is folded, the cutout piece fits back into the front of the card.

stampwithtlc.com