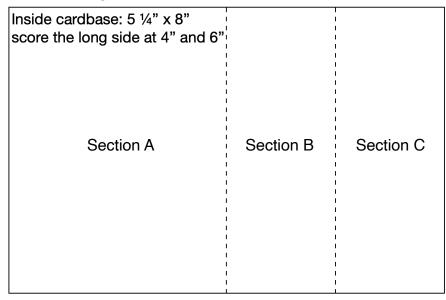

## Inside Z-Fold Card

Outside cardbase: 5 ½" x 8 ½" score the long side at 4 ¼"

Use a diecut or a punch to cut a shape out of the front of the Outside cardbase. If decorating front with DSP you will need to cut it as well.