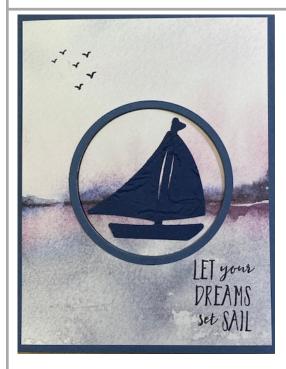

## Sailboat on the Horizon Card

## **Product List**

- Misty Moonlight 8-1/2" X 11" Cardstock [153081] \$8.75
- Fresh Freesia 8 1/2" X 11" Cardstock [155613] \$8.75
- Night Of Navy 8-1/2" X 11" Cardstock [100867] \$8.75
- New Horizons 6" X 6" (15.2 X 15.2 Cm) Designer Series Paper [157768] \$11.50
- Let's Set Sail Bundle (English) [157906] \$31.50
- Painted Texture 3 D Embossing Folder [154317] \$9.00
- Night Of Navy Classic Stampin' Pad [147110] \$7.50