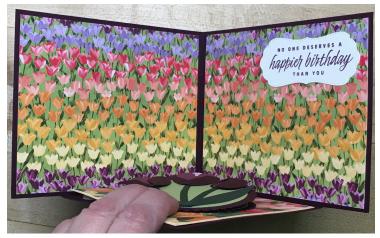

## Corner Pop Up Easel Card

Front of Card



## Inside of Card



## Tulip Pop Up Easel Card

Easel inside of Card



## **Product List**

- Fresh Freesia 8 1/2" X 11" Cardstock [155613] \$8.75
- Rich Razzleberry 8-1/2" X 11" Cardstock [115316] \$8.75
- Blackberry Bliss 8-1/2" X 11" Cardstock [133675] \$8.75
- Basic White 8 1/2" X 11" Cardstock [159276] \$9.75
- Pear Pizzazz 8-1/2" X 11" Cardstock [131201] \$8.75
- Evening Evergreen 8 1/2" X 11" Cardstock [155574] \$8.75
- Pale Papaya 8 1/2" X 11" Cardstock [155668] \$8.75
- Flowering Fields 12" X 12" (30.5 X 30.5 Cm) Designer Series Paper [157670] \$11.50
- Layering Circles Dies [151770] \$35.00
- Special Moments Photopolymer Stamp Set (English)
  [158081] \$0.00
- Flowering Tulips Photopolymer Stamp Set (English) [157672] \$23.00
- <u>Tulips Dies [157677] \$35.00</u>
- Meadow Dies [155852] \$38.00
-