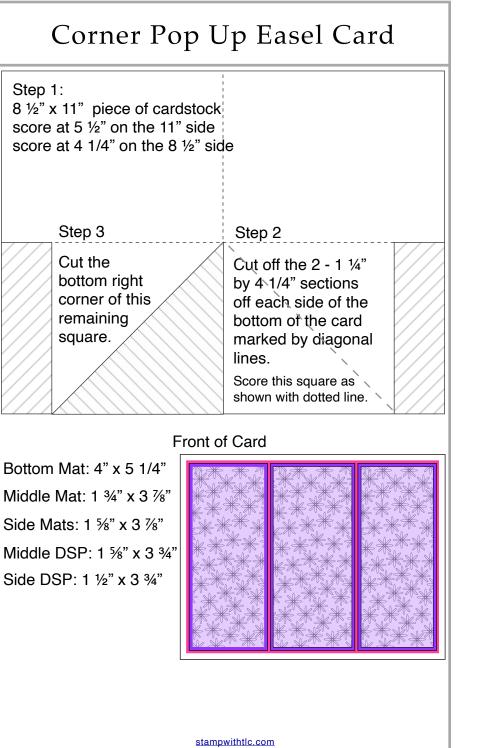

## Corner Pop Up Easel Card

Front of Card



## Inside of Card



## Tulip Pop Up Easel Card

Easel inside of Card



## **Product List**

- Fresh Freesia 8 1/2" X 11" Cardstock [155613] \$8.75
- Rich Razzleberry 8-1/2" X 11" Cardstock [115316] \$8.75
- Blackberry Bliss 8-1/2" X 11" Cardstock [133675] \$8.75
- Basic White 8 1/2" X 11" Cardstock [159276] \$9.75
- Pear Pizzazz 8-1/2" X 11" Cardstock [131201] \$8.75
- Evening Evergreen 8 1/2" X 11" Cardstock [155574] \$8.75
- Pale Papaya 8 1/2" X 11" Cardstock [155668] \$8.75
- Flowering Fields 12" X 12" (30.5 X 30.5 Cm) Designer Series Paper [157670] \$11.50
- Layering Circles Dies [151770] \$35.00
- Special Moments Photopolymer Stamp Set (English)
  [158081] \$0.00
- Flowering Tulips Photopolymer Stamp Set (English) [157672] \$23.00
-