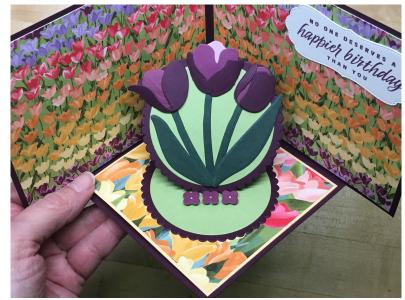

## Corner Pop Up Easel Card

Front of Card



## Inside of Card



## Tulip Pop Up Easel Card

Easel inside of Card



## **Product List**

- Fresh Freesia 8 1/2" X 11" Cardstock [155613] \$8.75
- Rich Razzleberry 8-1/2" X 11" Cardstock [115316] \$8.75
- Blackberry Bliss 8-1/2" X 11" Cardstock [133675] \$8.75
- Basic White 8 1/2" X 11" Cardstock [159276] \$9.75
- Pear Pizzazz 8-1/2" X 11" Cardstock [131201] \$8.75
- Evening Evergreen 8 1/2" X 11" Cardstock [155574] \$8.75
- Pale Papaya 8 1/2" X 11" Cardstock [155668] \$8.75
- Flowering Fields 12" X 12" (30.5 X 30.5 Cm) Designer Series Paper [157670] \$11.50
- Layering Circles Dies [151770] \$35.00
- Special Moments Photopolymer Stamp Set (English)
  [158081] \$0.00
- Flowering Tulips Photopolymer Stamp Set (English) [157672] \$23.00
- <u>Tulips Dies [157677] \$35.00</u>
- Meadow Dies [155852] \$38.00
- Potted Succulents Dies [154330] \$39.00
- Blackberry