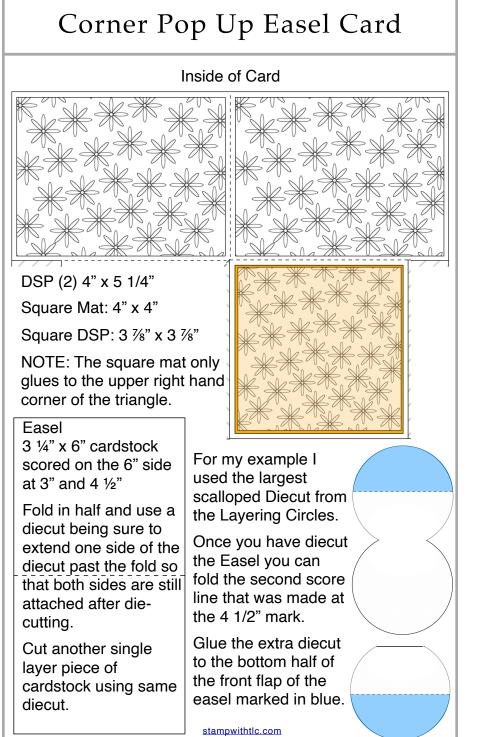

## Corner Pop Up Easel Card

Front of Card



## Inside of Card



## Tulip Pop Up Easel Card

Easel inside of Card



## **Product List**

- Fresh Freesia 8 1/2" X 11" Cardstock [155613] \$8.75
- Rich Razzleberry 8-1/2" X 11" Cardstock [115316] \$8.75
- Blackberry Bliss 8-1/2" X 11" Cardstock [133675] \$8.75
- Basic White 8 1/2" X 11" Cardstock [159276] \$9.75
- Pear Pizzazz 8-1/2" X 11" Cardstock [131201] \$8.75
- Evening Evergreen 8 1/2" X 11" Cardstock [155574] \$8.75
- Pale Papaya 8 1/2" X 11" Cardstock [155668] \$8.75
- Flowering Fields 12" X 12" (30.5 X 30.5 Cm) Designer Series Paper [157670] \$11.50
- Layering Circles Dies [151770] \$35.00
- Special Moments Photopolymer Stamp Set (English)
  [158081] \$0.00
- Flowering Tulips Photopolymer Stamp Set (English) [157672] \$23.00
- <u