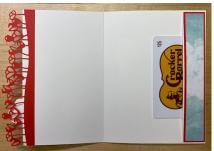

## Easy Gift Card Holder

inside front

Start with a Regular A2 card Base cut at: 5 ½" x 8 ½" score on long side at 3 ¼" and 7 ½"

Place a thin line of glue where the blue markings are on the pocket section and glue to the inside center.

stampwithtlc.com

Front of Card

Mat: 3 1/8" x 5 3/8"

DSP: 3" x 5 1/4"

**Pocket** 

Mat: %" x 5 %"

DSP: 34" x 5 1/4"