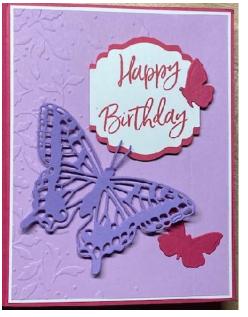

## Butterfly Balcony Card 1

I only glue the center of each butterfly so that the wings can float above the paper.