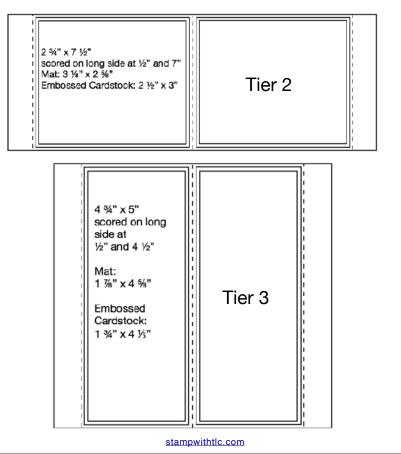

Tier 2: 2 <sup>3</sup>/<sub>4</sub>" x 7 <sup>1</sup>/<sub>2</sub>" scored on long side at 1/2" and 7" Mat: 3 1/8" x 2 5/8" Embossed Cardstock: 2 1/2" x 3"

Tier 3: 4 <sup>3</sup>/<sub>4</sub>" x 5" scored on long side at  $\frac{1}{2}$ " and 4  $\frac{1}{2}$ " Mat:1 %" x 4 %" Embossed Cardstock: 1 <sup>3</sup>/<sub>4</sub>" x 4 <sup>1</sup>/<sub>5</sub>"

# Balcony Card 2

1 ¾" x 9 ¼" scored on long side at 1/2" and 8 3/4" Mat: 1 %" x 4" Embossed Cardstock: 1 1/2" x 3 76"

Tier 1

The tabs on each tier should be glued to the card base so that the centers line up. Start with Tier 3, next glue Tier 2 and finally glue Tier 1. Be sure that all the centers align and it is helpful to close the card after glueing each tier to make sure the card closes.