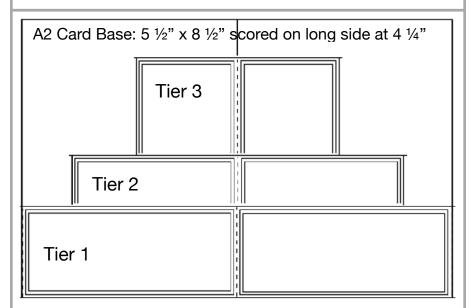

## Balcony Card 1

#### Front of Card:

Mat: 4 1/8" x 5 3/8" Embossed Cardstock: 4" X 5 1/4"

**Tier 1:** 1 <sup>3</sup>⁄<sub>4</sub>" x 9 <sup>1</sup>⁄<sub>4</sub>" scored on long side at 1/2" and 8 3/4" Mat: 1 %" x 4" Embossed Cardstock: 1 <sup>1</sup>/<sub>2</sub>" x 3 <sup>7</sup>/<sub>8</sub>"

Tier 2: 2 <sup>3</sup>/<sub>4</sub>" x 7 <sup>1</sup>/<sub>2</sub>" scored on long side at 1/2" and 7" Mat: 3 1/8" x 2 5/8" Embossed Cardstock: 2 1/2" x 3"

Tier 3: 4 <sup>3</sup>/<sub>4</sub>" x 5" scored on long side at  $\frac{1}{2}$ " and 4  $\frac{1}{2}$ " Mat:1 %" x 4 %" Embossed Cardstock: 1 <sup>3</sup>/<sub>4</sub>" x 4 <sup>1</sup>/<sub>5</sub>"