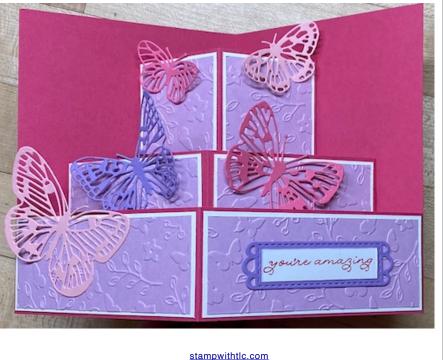

x 5" scored on long side at  $\frac{1}{2}$ " and 4  $\frac{1}{2}$ " Mat:1 %" x 4 %" Embossed Cardstock: 1 <sup>3</sup>/<sub>4</sub>" x 4 <sup>1</sup>/<sub>5</sub>"

# Balcony Card 2

1 ¾" x 9 ¼" scored on long side at 1/2" and 8 3/4" Mat: 1 %" x 4" Embossed Cardstock: 1 1/2" x 3 76"

Tier 1

The tabs on each tier should be glued to the card base so that the centers line up. Start with Tier 3, next glue Tier 2 and finally glue Tier 1. Be sure that all the centers align and it is helpful to close the card after glueing each tier to make sure the card closes.

Note: If you are using thinner cardstock, Tier 1 may not reach the edge of the card. This is ok.



stampwithtlc.com

## Butterfly Balcony Card 1



I only glue the center of each butterfly so that the wings can float above the paper.



# Butterfly Balcony Card 2

#### **Product List**

- Fresh Freesia 8 1/2" X 11" Cardstock [155613] \$8.75
- <u>Highland Heather 8-1/2" X 11" Cardstock</u> [146986] \$8.75
- Melon Mambo 8-1/2" X 11" Cardstock [115320] \$8.75
- Basic White 8 1/2" X 11" Cardstock [159276] <u>\$9.75</u>
- Blushing Bride 8-1/2" X 11" Cardstock [131198] \$8.75
- Polished Pink 8 1/2" X 11" Cardstock [155710] \$8.75
- Melon Mambo Classic Stampin' Pad [147051]
   <u>\$7.50</u>
- Ornate Thanks Photopolymer Stamp Set (English) [149471] \$18.00
- Sweet Ice Cream Photopolymer Stamp Set (English) [158224] \$17.00
- Meadow Moments Embossing Folders
   [153126] \$8.00
- Brilliant Wings Dies [155523] \$44.00
- Label Me Lovely Punch [151296] \$18.00
- <u>Meadow Dies [155852] \$38.00</u>