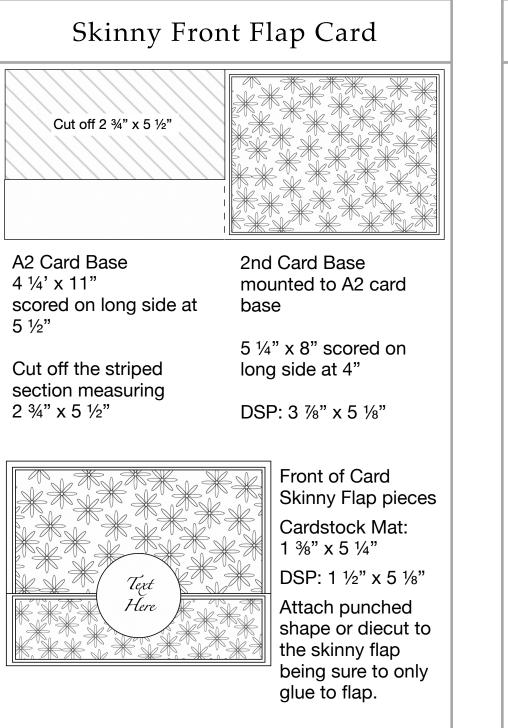

## Skinny Front Flap Samples

Punches: Label Me Lovely Label Me Fancy Bough

Cardstock: Calypso Coral Evening Evergreen

Punches: Double Oval

Cardstock: Soft Succulent Basic Black

Punches: Elegant Tag

Die cut: Layering Circles