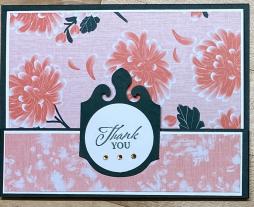

## Skinny Front Flap Samples

Punches: Label Me Lovely Label Me Fancy Bough

Cardstock: Calypso Coral Evening Evergreen

Punches: Double Oval

Cardstock: Soft Succulent Basic Black

Punches: Elegant Tag

Die cut: Layering Circles