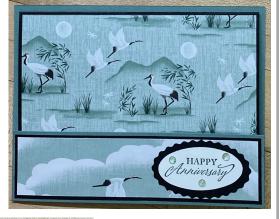

## Skinny Front Flap Samples

Punches: Label Me Lovely Label Me Fancy Bough

Cardstock: Calypso Coral Evening Evergreen

Punches: Double Oval

Cardstock: Soft Succulent Basic Black

Punches: Elegant Tag

Die cut: Layering Circles