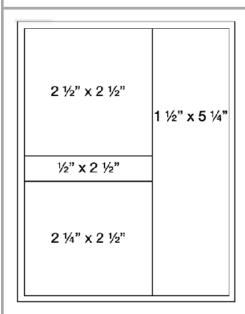

## Color Blocking Technique

Standard A2 Card Base 5 ½" x 8 ½" scored on the long side at 4 ¼"

Cut 4 different colors of cardstock using the measurements to the left.

Be sure to stamp the images you want on each piece before adhering them to the card base.

Embellish your card with a punch or die cut.