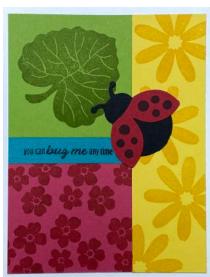

## Hello Ladybug / Whale Done

## Hello Ladybug Card:

- Daffodil Delight 8-1/2" X 11" Cardstock [119683] \$9.25
- Daffodil Delight Classic Stampin' Pad [147094] \$8.00
- Poppy Parade 8-1/2" X 11" Cardstock [119793] \$8.75
- Poppy Parade Classic Stampin' Pad [147050] \$8.00
- Granny Apple Green 8-1/2" X 11" Cardstock [146990] \$9.25
- Granny Apple Green Stampin' Pad [147095] \$8.00
- Bermuda Bay 8-1/2" X 11" Cardstock [131197] \$9.25
- Bermuda Bay Classic Stampin' Pad [147096] \$8.00
- Basic White 8 1/2" X 11" Cardstock [159276] \$10.25
- Basic Black 8-1/2" X 11" Cardstock [121045] \$9.25
- Tuxedo Black Memento Ink Pad [132708] \$6.00
- Real Red 8-1/2" X 11" Cardstock [102482] \$9.25
- Ladybug Builder Punch [157698] \$18.00
- Hello Ladybug Photopolymer Stamp Set (English) [157693]
  \$18.00