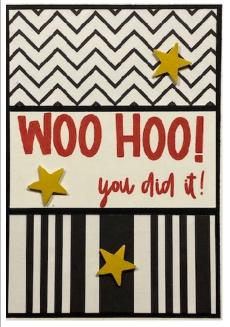

#### **Product List**

- Give It A Whirl Dies [154336] \$39.00
- Sweet Sorbet Classic Stampin' Pad [159216] \$8.00

NOTE: I used Stampin' Dimensionals behind the stars.

The stars I used came from the Give it a Whirl Die set,

Card Base 5" x 7" scored at 3 ½" on the long side

Cardstock: 3 <sup>5</sup>/<sub>16</sub>" x 4 <sup>15</sup>/<sub>16</sub>"

Cut 3 rectangles measuring: 1 ½" x 3 ¼"

(2 out of DSP and 1 out of Basic White)