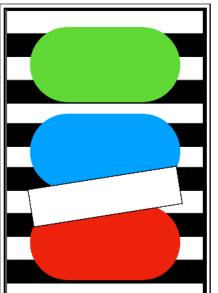

Card Base 5" x 7" scored at 3 1/2" on the long side

Cardstock: 3 %" x 4 %"

DSP: 3 1/4" x 4 3/4"

Cardstock for Sentiment: 1 ½" x 3" (I used an edgelit on one side)

Basic Black cardstock strips: 3%" x 2 ½" & 5%" x 3" (Cut angles on each end)