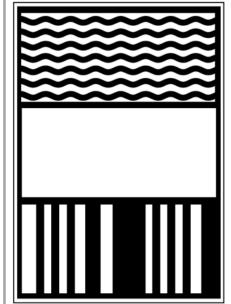

Card Base 5" x 7" scored at 3 ½" on the long side

Cut 1 DSP and 1 cardstock:

3 ½" x 5"

(I diecut my DSP with the circle Picture This diecut)

Layer the cardstock behind the DSP.

2 Sentiment Cardstock Strips: 5%" x 3"