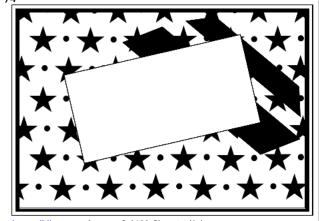

### Amazing Phrasing Note Cards - 1

### **Product List**

- Blossoming Happiness Dies [158823] \$32.00
- Rhinestone Basic Jewels [144220] \$6.00
- Crushed Curry Classic Stampin' Pad [147087] \$8.00

#### **Product List for all cards**

- •Whisper White Note Cards & Envelopes [131527] \$7.00
- •Basic Black 8-1/2" X 11" Cardstock [121045] \$9.25
- •Basic White 8 1/2" X 11" Cardstock [159276] \$10.25
- •Black & White Designs 12" X 12" (30.5 X 30.5 Cm) Designer Series Paper [159861] \$12.00
- •Tuxedo Black Memento Ink Pad [132708] \$6.00
- •Amazing Phrasing Photopolymer Stamp Set (English) [159930] \$0.00

Card Base 5" x 7" scored at 3 1/2" on the long side

Cardstock: 3 %" x 4 %"

DSP: 3 1/4" x 4 3/4"

Cardstock for Sentiment: 1 ½" x 3" (I used an edgelit on one side)

Basic Black cardstock strips: 3%" x 2 ½" & 5%" x 3" (Cut angles on each end)

stampwithtle.com. Images @ 2022 Stampin' Up