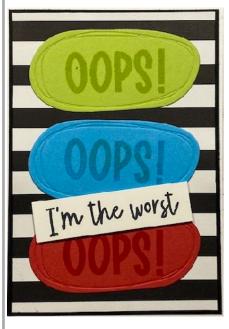

## Amazing Phrasing Note Cards - 3

#### **Product List**

- Parakeet Party 8 1/2" X 11"
  Cardstock [159259] \$9.25
- Tahitian Tide 8 1/2" X 11"
  Cardstock [159261] \$9.25
- Sweet Sorbet 8 1/2" X 11"
  Cardstock [159268] \$9.25
- Beautiful Shapes Dies [158046] \$29.00

I also used the ink that matched the cardstock for stamping OOPS!

NOTE: I used Stampin' Dimensionals behind the Basic White sentiment.

Card Base 5" x 7" scored at 3 ½" on the long side

Cardstock: 3 %" x 4 %"

DSP: 3 1/4" x 4 3/4"

3 ovals: 1 1/4" x 2 3/4"

rectangle: 5%" x 2 1/2"