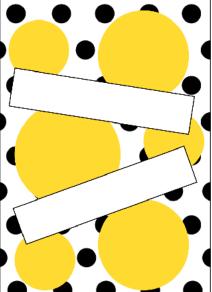

## Amazing Phrasing Note Cards - 2

#### **Product List**

- Picture This Dies [155559] \$34.00
- Crushed Curry 8-1/2" X 11"
  Cardstock [131199] \$9.25
- Pumpkin Pie 8-1/2" X 11"
  Cardstock [105117] \$9.25

NOTE: I used Stampin' Dimensionals behind the Pumpkin Pie sentiments.

Card Base 5" x 7" scored at 3 ½" on the long side

Cut 1 DSP and 1 cardstock:

3 ½" x 5"

(I diecut my DSP with the circle Picture This diecut)

Layer the cardstock behind the DSP.

2 Sentiment Cardstock Strips: 5%" x 3"

stampwithtle.com. Images @ 2022 Stampin' Upl