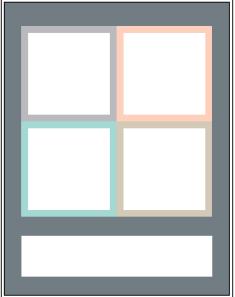

## Season of Chic 1

A2 Card Base (Basic White) 5 1/2" x 8 1/2"

scored on the long side at 4 1/4"

Large mat - 4 1/8" x 5 3/8" (I used an embossing folder on my sample)

4 small mats - 1 3/4" x 1 3/4"

4 basic white - 1 1/2" x 1 1/2"

basic white - 34" x 4 1/4"

(punch each end with the loverly label pick a punch)