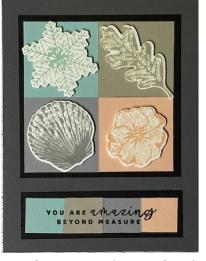

## Season of Chic 2

A2 Card Base (Basic Gray) 5 ½" x 8 ½"

scored on the long side at 4 1/4"

**Basic Black Mats:** 

3 ½" x 3 ½" 1 x 3 ½"

1 each of four different colors: 1 %" x 1 %"

<sup>13</sup>/<sub>16</sub>" x ¾"

Note: I did glue the smallest cardstock rectangles to the black mat before stamping the sentiment.