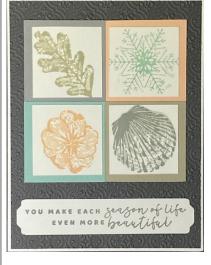

## Season of Chic 1

A2 Card Base (Basic White) 5 1/2" x 8 1/2"

scored on the long side at 4 1/4"

Large mat - 4 1/8" x 5 3/8" (I used an embossing folder on my sample)

4 small mats - 1 3/4" x 1 3/4"

4 basic white - 1 1/2" x 1 1/2"

basic white - 34" x 4 1/4"

(punch each end with the loverly label pick a punch)