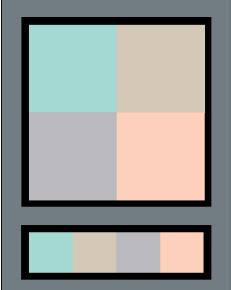

## Season of Chic 2

A2 Card Base (Basic Gray) 5 ½" x 8 ½"

scored on the long side at 4 1/4"

**Basic Black Mats:** 

3 ½" x 3 ½" 1 x 3 ½"

1 each of four different colors: 1 %" x 1 %"

<sup>13</sup>/<sub>16</sub>" x ¾"

Note: I did glue the smallest cardstock rectangles to the black mat before stamping the sentiment.