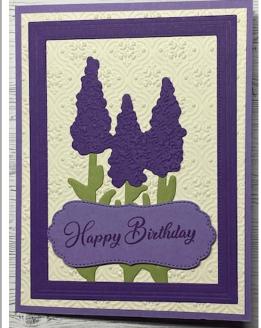

## Wisteria Diorama Card

The Quatrefoil Tile Embossing folder was used on the Very Vanilla Cardstock for the background.

The Timeworn Type 3D Embossing folder was used on the Gorgeous Grape trio of flowers in the left picture and the Highland Heather trio of flowers below.

The sentiment die cut was attached using Stampin' Dimensionals.

NOTE: The hanging wisteria just has a thin stem to hang on so I did overlap the top of the flowers to the Gorgeous Grape cardstock to help give it strength.