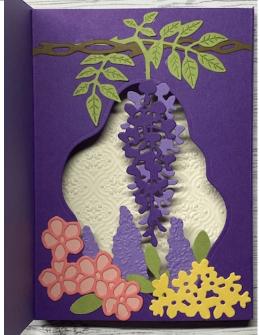

## Wisteria Diorama Card

The Quatrefoil Tile Embossing folder was used on the Very Vanilla Cardstock for the background.

The Timeworn Type 3D Embossing folder was used on the Gorgeous Grape trio of flowers in the left picture and the Highland Heather trio of flowers below.

The sentiment die cut was attached using Stampin' Dimensionals.

NOTE: The hanging wisteria just has a thin stem to hang on so I did overlap the top of the flowers to the Gorgeous Grape cardstock to help give it strength.