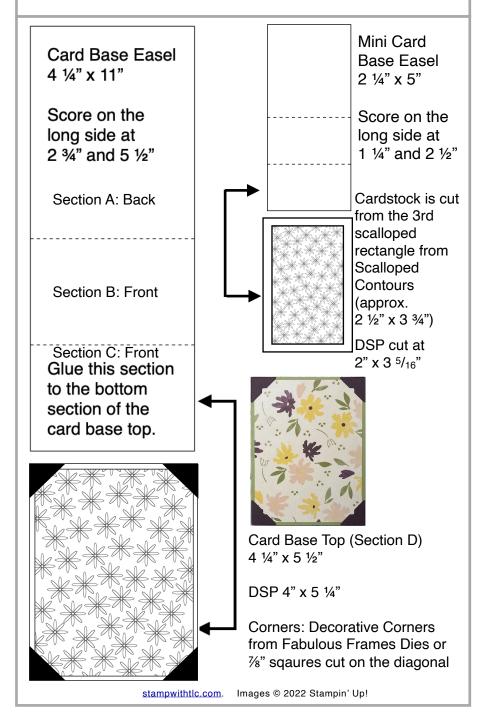

## Floral Hidden Double Easel Card 1

## Floral Hidden Double Easel Card 2

I used the 3 small flower die from the Sending Dies to make the prop for the mini easel. Using the mini dimensionals for these gives it the proper height. Side view of the card when open.

The large card base easel props up on the mini easel and the mini easel props up on the mini flowers.

Inside card view with the mini easel laying flat.

Section A: Inside

Basic White cut: 2 ¾" x 4"

stampwithtlc.com. Images © 2022 Stampin' Up!