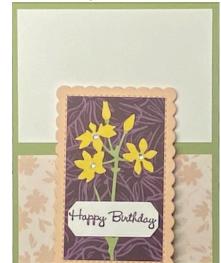

## Floral Hidden Double Easel Card 1



## Floral Hidden Double Easel Card 2



I used the 3 small flower die from the Sending Dies to make the prop for the mini easel. Using the mini dimensionals for these gives it the proper height. Side view of the card when open.

The large card base easel props up on the mini easel and the mini easel props up on the mini flowers.



Inside card view with the mini easel laying flat.



Section A: Inside

Basic White cut: 2 ¾" x 4"



stampwithtlc.com. Images © 2022 Stampin' Up!

## Floral Hidden Double Easel Card 3

## **Product List**

- Scalloped Contours Dies [155560] \$35.00
- Harvest Dies [156504] \$38.00
- Meadow Dies [155852] \$38.00
- Fabulous Frames Dies [159163] \$31.00
- Sending Dies (English) [159271] \$33.00
- Go To Greetings Cling Stamp Set (English) [158763] \$24.00
- Blackberry Bliss Classic Stampin' Pad [147092] \$8.00
- Clear Block G [118489] \$5.00
- Design A Daydream 12" X 12" (30.5 X 30.5 Cm) Host
  Designer Series Paper [159161] \$18.00
- Pear Pizzazz 8-1/2" X 11" Cardstock [131201] \$9.25
- Blackberry Bliss 8-1/2" X 11" Cardstock [133675]
  \$9.25
- Petal Pink 8-1/2" X 11" Cardstock [146985] \$9.25
- Basic White 8 1/2" X 11" Cardstock [159276] \$