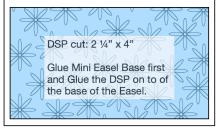

The large card base easel props up on the mini easel and the mini easel props up on the mini flowers.

Inside card view with the mini easel laying flat.

Section A: Inside

Basic White cut: 2 ¾" x 4"

stampwithtlc.com. Images © 2022 Stampin' Up!