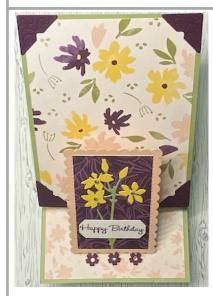

## Floral Hidden Double Easel Card 1



## Floral Hidden Double Easel Card 2



I used the 3 small flower die from the Sending Dies to make the prop for the mini easel. Using the mini dimensionals for these gives it the proper height. Side view of the card when open.

The large card base easel props up on the mini easel and the mini easel props up on the mini flowers.



Inside card view with the mini easel laying flat.



Section A: Inside

Basic White cut: 2 ¾" x 4"



stampwithtlc.com. Images © 2022 Stampin' Up!

## Floral Hidden Double Easel Card 3

## **Product List**

- Scalloped Contours Dies [155560] \$35.00
- Harvest Dies [156504] \$38.00
- Meadow Dies [155852] \$38.00
- Fabulous Frames Dies [159163] \$31.00
- Sending Dies (English) [159271] \$33.00
- Go To Greetings Cling Stamp Set (English) [158763] \$24.00
- Blackberry Bliss Classic Stampin' Pad [147092]