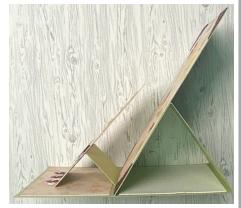

## Floral Hidden Double Easel Card 2

I used the 3 small flower die from the Sending Dies to make the prop for the mini easel. Using the mini dimensionals for these gives it the proper height. Side view of the card when open.

The large card base easel props up on the mini easel and the mini easel props up on the mini flowers.

Inside card view with the mini easel laying flat.

Section A: Inside

Basic White cut: 2 ¾" x 4"

stampwithtlc.com. Images © 2022 Stampin' Up!