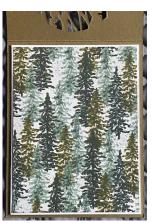

## Aspen Double Fold Card 1





Outside of the card.

Middle section of the card.

**Top Fold** A2 Card Base (Soft Suede) 4 ¼' x 11" scored on long side at 5 ½" (Use the Aspen Tree die cut to cut the trees from the top of this card base.)

**Side Fold** Card Base for inside the A2 card base (Basic White)

5 1/4" x 8 scored on long side at 4"

**DSP** 3 %" x 5 %"

(From the Boughs of Holly DSP pack)

I used the two largest banner dies from Stylish Shapes die set for the sentiments on the front.

I accented the sentiments with the sprig of leaf dies from the Country Wreath die set.

stampwithtlc.com.

## Aspen Double Fold Gard 2





Inside of the card.

## **Product List**

- Boughs Of Holly 12" X 12" (30.5 X 30.5 Cm) Designer
  Series Paper [159600] \$12.00
- <u>Stylish Shapes Dies [159183] \$30.00</u>
- Country Wreaths Dies [160238] \$39.00
- Aspen Trees Dies [163102] \$36.00
- Wildflower Path Photopolymer Stamp Set (English) [157735] \$22.00
- Early Espresso Classic Stampin' Pad [147114] \$8.00
- Evening Evergreen 8 1/2" X 11" Cardstock [155574]
  \$9.25
- Soft Suede 8-1/2" X 11" Cardstock [115318] \$9.25
- Basic White 8 1/2" X 11" Cardstock [159276] \$10.25
- Gold Foil Sheets [132622] \$5.00

stampwithtlc.com Images © 2022 Stampin' Up!