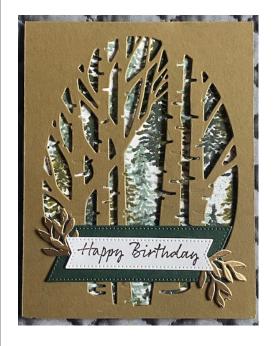

## Aspen Double Fold Card 1

Outside of the card.

Middle section of the card.

**Top Fold** A2 Card Base (Soft Suede) 4 ¼' x 11" scored on long side at 5 ½" (Use the Aspen Tree die cut to cut the trees from the top of this card base.)

**Side Fold** Card Base for inside the A2 card base (Basic White)

5 1/4" x 8 scored on long side at 4"

**DSP** 3 %" x 5 %"

(From the Boughs of Holly DSP pack)

I used the two largest banner dies from Stylish Shapes die set for the sentiments on the front.

I accented the sentiments with the sprig of leaf dies from the Country Wreath die set.

stampwithtlc.com.