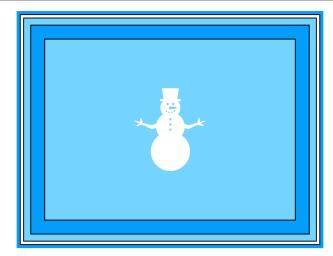

## Faux Snowman Shaker Card 1

A2 Card Base (Pacific Point) 5 ½" x 8 ½" scored on the long side at 4 ¼"

Basic White: 4 1/8" x 5 3/8" Pool Party: 4" x 5 1/4"

Emboss this layer

Cover with a clear envelope

Fill with confetti

Seal Envelope and tape excess to the

back of the card stock.

Pacific Point: 3 ¾" x 5"

Die Cut the center of this piece so that

it makes a frame.

I added a snowman to the center of the front by adhering it directly to the clear envelope.

(If using Tombow glue in the green and white bottle to adhere the snowman, let the glue dry first before attaching to the envelope so that it doesn't slide around on the plastic.)

stampwithtlc.com. Images @ 2022 Stampin' Upl