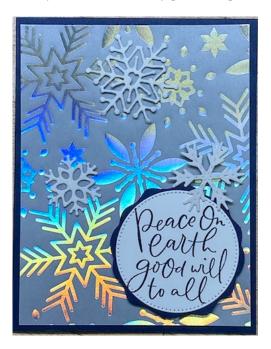

won't show through the vellum.

When making a card with the metallic snowflake specialty vellum, I die cut the three snowflakes from Snowy White Velvet sheets instead of the silver foil.



## Flocked Snowflake Card 2

## **Product List**

- Night Of Navy 8-1/2" X 11" Cardstock [100867] \$9.25
- Snowflake 12 X 12 (30.5 X 30.5 Cm) Specialty
  Vellum [159832] \$10.00
- Silver Foil 12" X 12" (30.5 X 30.5 Cm) Specialty Pack [156457] \$10.00
- Basic White 8 1/2" X 11" Cardstock [159276] \$10.25
- Chic Dies [158815] \$37.00
- Celebrations Tag Dies [159866] \$39.00
- Snowman Magic Photopolymer Stamp Set (English) [159816] \$18.00
- Decorative Circle Punch [159174] \$19.00
- Versamark Pad [102283] \$9.50
- Metallics Embossing Powders [155555] \$18.00
- Heat Tool (Us And Canada) [129053] \$30.00



Images @ 2022 Stampin' Upl

siąmpwithilc.com. Images @ 2022 Siąmpin' Upl