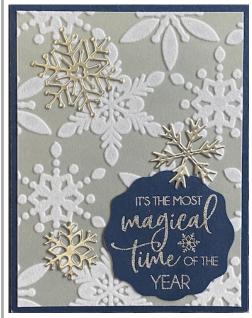

## Flocked Snowflake Card 1

A2 Card Base Night of Navy 5 ½" x 8 ½" scored on the long side at 4 ¼"

DSP: 4" x 5 1/4"

I simply glued all embellishments directly to the DSP.

To glue vellum to the card base, be sure to put the glue behind the snowflakes so it won't show through the vellum.

When making a card with the metallic snowflake specialty vellum, I die cut the three snowflakes from Snowy White Velvet sheets instead of the silver foil.