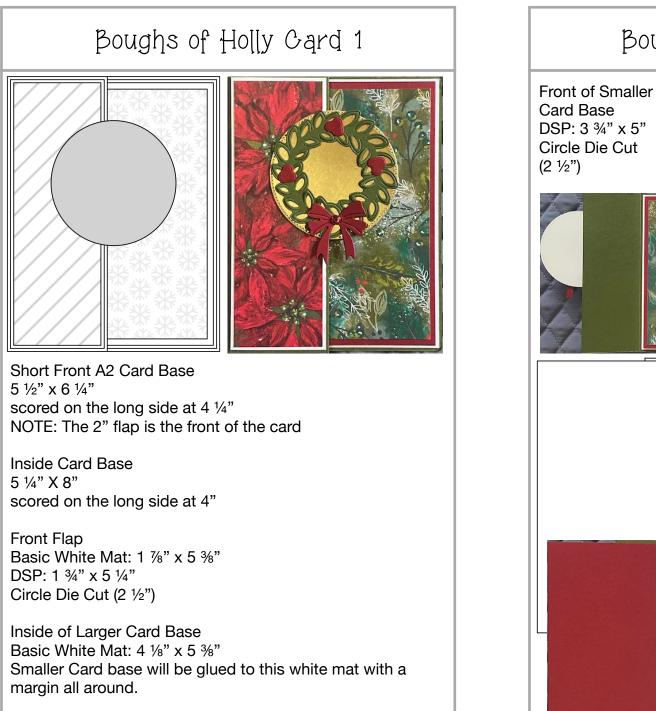

## Boughs of Holly Card 2 naller x 5" Cut



## Boughs of Holly Card 3

## **Product List**

- Mossy Meadow 8-1/2" X 11" Cardstock [133676] <u>\$9.25</u>
- <u>Cherry Cobbler 8-1/2" X 11" Cardstock [119685]</u>
  <u>\$9.25</u>
- Basic White 8 1/2" X 11" Cardstock [159276] \$10.25
- <u>Boughs Of Holly 12" X 12" (30.5 X 30.5 Cm)</u>
  <u>Designer Series Paper [159600] \$12.00</u>
- Brushed Metallic Cardstock [153524] \$15.00
- <u>Cherry Cobbler Classic Stampin' Pad [147083] \$8.00</u>
- Mossy Meadow Classic Stampin' Pad [147111] \$8.00
- <u>Cottage Wreaths Photopolymer Stamp Set (English)</u>
  [159652] \$19.00
- Country Wreaths Dies [160238] \$39.00
- Merriest Moments Photopolymer Stamp Set (English) [156353] \$22.00
- <u>Stylish Shapes Dies [159183] \$30.00</u>
- Red Rhinestone Basic Jewe