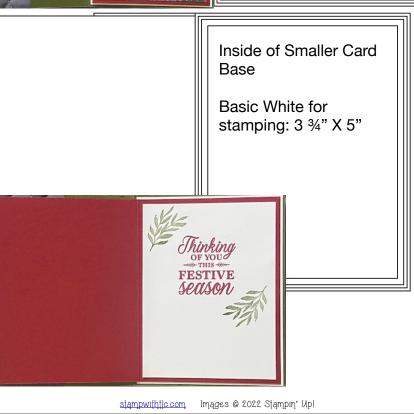

## Boughs of Holly Card 2 naller x 5" Cut



## Boughs of Holly Card 3

## **Product List**

- Mossy Meadow 8-1/2" X 11" Cardstock [133676] <u>\$9.25</u>
- <u>Cherry Cobbler 8-1/2" X 11" Cardstock [119685]</u>
  <u>\$9.25</u>
- Basic White 8 1/2" X 11" Cardstock [159276] \$10.25
- <u>Boughs Of Holly 12" X 12" (30.5 X 30.5 Cm)</u>
  <u>Designer Series Paper [159600] \$12.00</u>
- Brushed Metallic Cardstock [153524] \$15.00
- <u>Cherry Cobbler Classic Stampin' Pad [147083] \$8.00</u>
- Mossy Meadow Classic Stampin' Pad [147111] \$8.00
- <u>Cottage Wreaths Photopolymer Stamp Set (English)</u>
  [159652] \$19.00
- Country Wreaths Dies [160238] \$39.00
- Merriest Moments Photopolymer Stamp Set (English) [156353] \$22.00
- <u>Stylish Shapes Dies [159183] \$30.00</u>
- Red Rhinestone Basic Jewels [146924] \$7.00

## Boughs of Holly Card 4