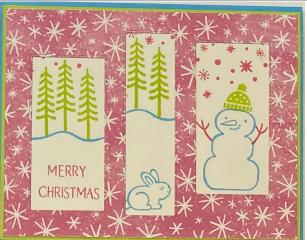

## Picture This Snowman Card

A2 Card Base: 5 ½" x 8 ½" scored on the long side at 4 ¼"

Parakeet Party: 4 1/8" x 5 3/8"

DSP and Basic White: 4" x 5 1/4"

Die cut the rectangles using the Picture This die cut.

Before adhering the DSP to the Basic White, use the die cut DSP as a stencil to draw a light pencil line around the inside of each rectangle so that you know where to stamp on the piece of Basic White.

Once you have stamped your images erase your pencil lines and adhere the DSP to the Basic White.

Now you can adhere the Parakeet Party layer and then finally adhere everything to the card base.

Product List: Picture This Dies [155559] \$34.00

- Snowman Magic Photopolymer Stamp Set (English)
  [159816] \$18.00
- Snowman Dies [159817] \$28.00
- Celebrate Everything 12" X 12" (30.5 X 30.5 Cm)
  Designer Series Paper [159913] \$18.00
- Tahitian Tide 8 1/2" X 11" Cardstock [159261] \$9.25
- Tahitian Tide Classic Stampin' Pad [159210] \$8.00
- Parakeet Party Classic Stampin' Pad [159208] \$8.00
- Parakeet Party 8 1/2" X 11" Cardstock [159259] \$9.25
- Basic White 8 1/2" X 11" Cardstock [159276] \$10.25
  - Polished Pink Classic Stampin' Pad [155712] \$8.00