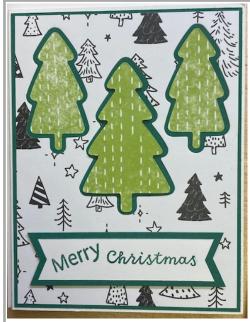

## Christmas Tree Card

A2 Card Base: 5 ½" x 8 ½" scored on the long side at 4 ¼"

Shaded Spruce: 4 1/8" x 5 3/8"

DSP: 4" x 5 1/4"

Die cut the large Christmas tree once from the center and small Christmas tree twice from either side.

Pick a Banner Punch: Basic White: ¾" x 3 ½" Shaded Spruce: 1" x 3 ¾"

I used Stampin' Dimensionals for the large middle tree and on the Shaded Spruce sentiment strip.

## **Product List**

- Celebrate Everything 12" X 12" (30.5 X 30.5 Cm)
  Designer Series Paper [159913] \$18.00
- Spruced Up Outlines Dies [159700] \$32.00
- Shaded Spruce 8-1/2" X 11" Cardstock [146981] \$9.25
- Shaded Spruce Classic Stampin' Pad [147088] \$8.00
- Basic White 8 1/2" X 11" Cardstock [159276] \$10.25
- Spruced Up Photopolymer Stamp Set (English) [159694] \$18.00
- Hope & Peace Cling Stamp Set (English) [159773]
  \$23.00