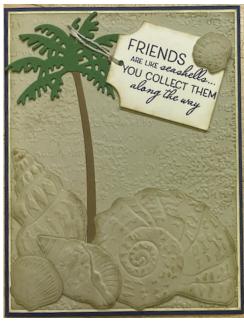

## Seashell Card

I gently curved the edges down on each seashell and use a Stampin' Dimensional in the center of the shells to give them depth.

## **Product List**

- Essential Tag Punch [153607] \$19.00
- Palms Dies [157718] \$35.00
- Seaside Seashells Dies [156095] \$34.00
- Seashells 3 D Embossing Folder [154309] \$9.00
- Sahara Sand 8-1/2" X 11" Cardstock [121043] \$9.25
- Night Of Navy 8-1/2" X 11" Cardstock [100867] \$9.25
- Very Vanilla 8-1/2" X 11" Cardstock [101650] \$10.25
- <u>Crumb Cake Classic Stampin' Pad [147116] \$8.00</u>
- Linen Thread [104199] \$5.00
- <u>Stampin' Dimensionals [104430] \$4.25</u>
- Sponge Daubers [133773] \$5.00

A2 Card Base: 5  $\frac{1}{2}$ " x 8  $\frac{1}{2}$ " scored on the long side at 4  $\frac{1}{4}$ "

Very Vanilla: 4 1/8" x 5 3/8"

Embossed Sahara Sand: 4" x 5 ¼" All layers sponged with crumb cake

Die cut seashells then emboss them. Cut the shells apart and sponge all edges.