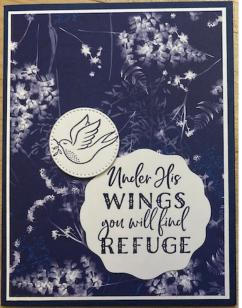

## Dove Gard

Don are in the PRAYERS

A2 Card Base: 5  $\frac{1}{2}$ " x 8  $\frac{1}{2}$ " scored on the long side at 4  $\frac{1}{4}$ "

Basic White Mat: 4 1/8" x 5 3/8"

DSP: 4" x 5 1/4"

Small Circle (die cut from Stylish Shapes)

Large wavy circle: Decorative Circle Punch

## **Product List**

- Hope & Prayer Cling Stamp Set (English) [159009]
  \$19.00
- <u>Stylish Shapes Dies [159183] \$30.00</u>
- Decorative Circle Punch [159174] \$19.00
- Sun Prints 12" X 12" (30.5 X 30.5 Cm) Designer Series Paper [158790] \$12.00
- Basic White 8 1/2" X 11" Cardstock [159276] \$10.25
- Night Of Navy 8-1/2" X 11" Cardstock [100867] \$9.25
- Night Of Navy Classic Stampin' Pad [147110] \$8.00
- Stampin' Dimensionals [104430] \$4.25