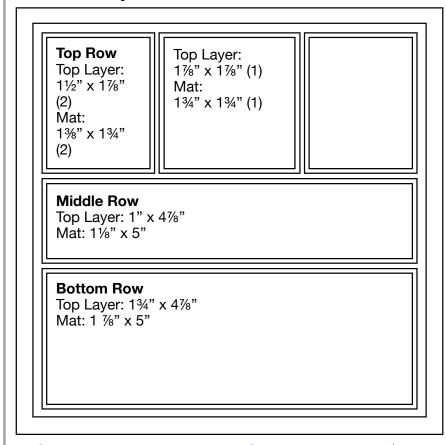

## Friendship Frame - 2

**Base Layer**: 5 11/16" x 5 11/16"

This fit the Dollar Tree frame that I used but you might need to adjust  $% \left\{ 1,2,\ldots ,n\right\}$ 

this for whatever frame you find. **Next Base Layer**: 5 ½" x 5 ½"