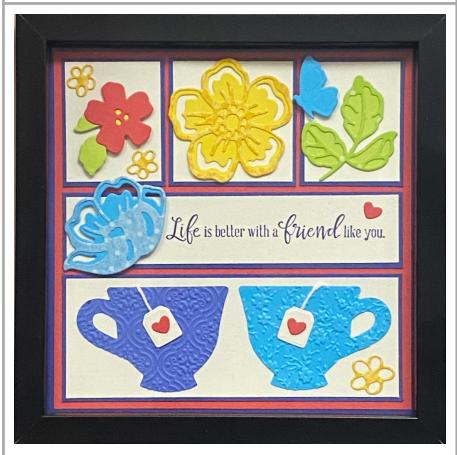

## Friendship Frame - 1

## **Product List**

- Teacup Dies [160186] \$27.00
- Meadow Dies [155852] \$38.00
- Layering Hollyhocks Dies [158879] \$37.00
- Summer Shadows Dies [156618] \$34.00
- Peaceful Moments Cling Stamp Set [151595] \$21.00
- 2022–2024 In Color™ 8 1/2" X 11" Cardstock [159204] \$9.50
- Crushed Curry 8-1/2" X 11" Cardstock [131199] \$9.25

## Friendship Frame - 2

**Base Layer**: 5 11/16" x 5 11/16"

This fit the Dollar Tree frame that I used but you might need to adjust  $% \left\{ 1,2,\ldots ,n\right\}$ 

this for whatever frame you find. **Next Base Layer**: 5 ½" x 5 ½"