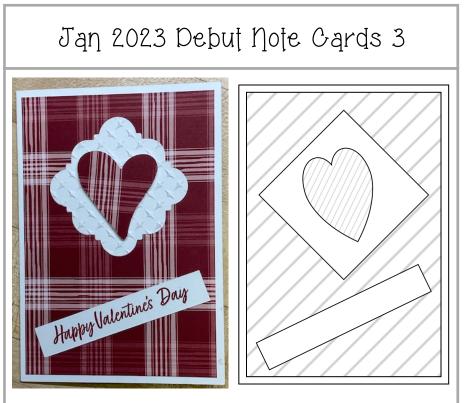

Card Base: 5" x 7 " scored on 7" side at 3 1/2" DSP: 3 ¼" X 4 ¾"

I used Stampin' Dimensionals behind the Heart. Note: To conserve paper, I punched the Handmade tag directly from the cut piece of DSP and then used that punched piece to punch out the heart using the Country Bouquet Punch. Product List

•

- Day At The Farm 12" X 12" (30.5 X 30.5 Cm) Designer Series Paper [160835] \$12.00
- Country Bouquet Punch [160382] \$19.00 .
- Handmade Tag Punch [159690] \$19.00 .
- Metal Plate 3 D Embossing Folder [160766] \$10.00 .
- Country Bouquet Photopolymer Stamp Set (English) . [160377] \$23.00
- Cherry Cobbler Classic Stampin' Pad [147083] \$8.00 .
- Basic White Note Cards & Envelopes [159232] \$7.00 .
- Basic White 8 1/2" X 11" Cardstock [159276] \$10.25 stampwithtlc.com. Images @ 2023 Stampin' Upl