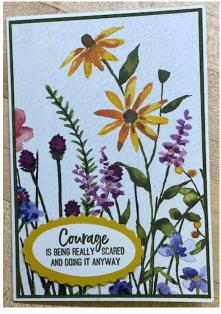

## Jan 2023 Debut Note Cards 2

Card Base: 5" x 7 " scored on 7" side at 3  $\frac{1}{2}$ " Mat: 3 cut at 1" x 4" DSP: 3 cut at  $\frac{7}{8}$ " x 3  $\frac{7}{8}$ "

I used Stampin' Dimensionals behind the Flower and stamped the sentiment directly to the card base.

## **Product List**

- Favored Flowers 12" X 12" (30.5 X 30.5 Cm) Designer Series Paper [160833] \$12.00
- Brushed Bouquet Dies [160473] \$32.00
- Fine Shimmer 12" X 12" (30.5 X 30.5 Cm) Paper Pack [160428] \$10.00
- Evening Evergreen 8 1/2" X 11" Cardstock [155574] \$9.25
- Sending Support Cling Stamp Set (English) [160822] \$19.00
- Evening Evergreen Classic Stampin' Pad [155576] \$8.00
- Whisper White Note Cards & Envelopes [131527] \$7.00