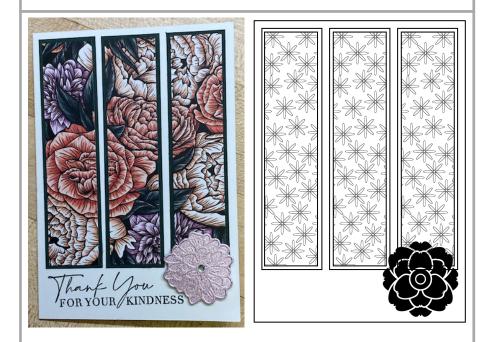

## Jan 2023 Debut Note Cards 2

Card Base: 5" x 7 " scored on 7" side at 3  $\frac{1}{2}$ " Mat: 3 cut at 1" x 4" DSP: 3 cut at  $\frac{7}{8}$ " x 3  $\frac{7}{8}$ "

I used Stampin' Dimensionals behind the Flower and stamped the sentiment directly to the card base.

## **Product List**

- Favored Flowers 12" X 12" (30.5 X 30.5 Cm) Designer Series Paper [160833] \$12.00
- Brushed Bouquet Dies [160473] \$32.00
- Fine Shimmer 12" X 12" (30.5 X 30.5 Cm) Paper Pack [160428] \$10.00
- Evening Evergreen 8 1/2" X 11" Cardstock [155574] \$9.25
- Sending Support Cling Stamp Set (English) [160822] \$19.00
- Evening Evergreen Classic Stampin' Pad [155576] \$8.00
- Whisper White Note Cards & Envelopes [131527] \$7.00