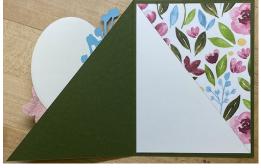

## Framed Floret Cards 2

A2 Card Base: 5 ½" x 8 ½" scored on the long side at 4 ¼" Cut front of card at an angle as

shown.

Basic White 4" x 5 1/4" DSP 4" x 5 1/4" then cut on the diagonal. If using DSP with direction you will need to cut two pieces of DSP. If you try to flip it, one will be upside down.