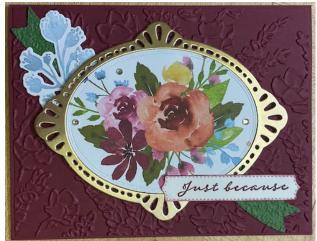

## Framed Floret Cards 1

Basic White 4" x 5 1/4"

A2 Card Base: 5 ½" x 8 ½" scored on the long side at 4 ¼" Embossed Card stock mat: 4 ½" x 5 ¾"

Framed Floret
Dies were used
to cut the gold
oval as well as
the oval of
flowers from the
DSP.

Other dies used are listed in the product list.

Organic Beauty Dies were used to cut out the flowers from the Awash in Beauty DSP.

## **Product List**

- Awash In Beauty 12" X 12" (30.5 X 30.5 Cm) Designer Series Paper [158973] \$12.00
- Framed Florets Bundle (English) [162407] \$54.00
- Framed Florets Photopolymer Stamp Set (English) [161815] \$23.00
- Framed Florets Dies [160623] \$37.00
- Merry Merlot Classic Stampin' Pad [147112] \$8.00
- Merry Merlot 8-1/2" X 11" Cardstock [146979] \$9.25
- Garden Green 8-1/2" X 11" Cardstock [102584] \$9.25