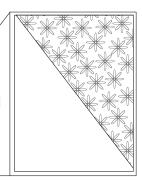

## Framed Floret Cards 2

A2 Card Base: 5 ½" x 8 ½" scored on the long side at 4 ¼" Cut front of card at an angle as

shown.

Basic White 4" x 5 1/4" DSP 4" x 5 1/4" then cut on the diagonal. If using DSP with direction you will need to cut two pieces of DSP. If you try to flip it, one will be upside down.