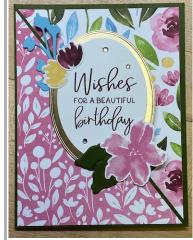

## **Product List**

- Awash In Beauty 12" X 12" (30.5 X 30.5 Cm) Designer Series Paper [158973] \$12.00
- Framed Florets Bundle (English) [162407] \$54.00
- Framed Florets Photopolymer Stamp Set (English) [161815] \$23.00
- Framed Florets Dies [160623] \$37.00
- Merry Merlot Classic Stampin' Pad [147112] \$8.00
- Merry Merlot 8-1/2" X 11" Cardstock [146979] \$9.25
- Garden Green 8-1/2" X 11" Cardstock [102584] \$9.25