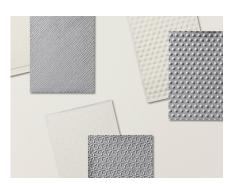

# To see these products and more, visit stampinup.com/online-exclusives

NATURALLY GILDED 12" X 12" (30.5 X 30.5 CM) SPECIALTY DESIGNER SERIES PAPER 161639 | \$10.00 6 sheets; 2 each of 3 designs.

BASIC 3D EMBOSSING FOLDERS 161598 | \$30.00 Set of 3. 4-1/2" × 6-1/4" (11.4 × 15.9 cm)