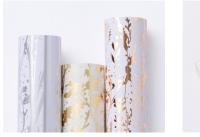

# To see these products and more, visit stampinup.com/online-exclusives

NATURALLY GILDED 12" X 12" (30.5 X 30.5 CM) SPECIALTY DESIGNER SERIES PAPER 161639 | \$10.00 6 sheets; 2 each of 3 designs.

BASIC 3D EMBOSSING FOLDERS 161598 | \$30.00 Set of 3. 4-1/2" × 6-1/4" (11.4 × 15.9 cm)