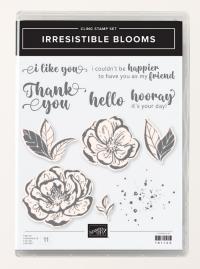

# Scan the QR code to see our full selection of Online Exclusive products.

IRRESISTIBLE BLOOMS STAMP SET 161140 | \$25.00 11 cling stamps • EN FR

IRRESISTIBLE BLOOMS DIES 161149 | \$35.00 13 dies. Largest die: 1-1/4" X 6" (3.2 x 15.2 cm)