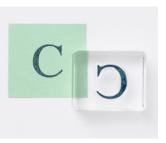

CONTACT ME TO LEARN MORE:

CLASSIC LETTERS STAMP SET 161267 | \$25.00 59 photopolymer stamps.