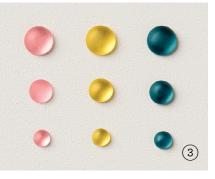

## 3. LOOSE FROSTED DOTS 161153 | \$8.00

360 loose pieces. 3 mm, 4 mm, 5 mm.

(1)