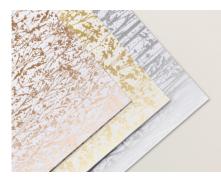

# To see these products and more, visit stampinup.com/online-exclusives

NATURALLY GILDED 12" X 12" (30.5 X 30.5 CM) SPECIALTY DESIGNER SERIES PAPER 161639 | \$10.00 6 sheets; 2 each of 3 designs.

BASIC 3D EMBOSSING FOLDERS 161598 | \$30.00 Set of 3. 4-1/2" × 6-1/4" (11.4 × 15.9 cm)