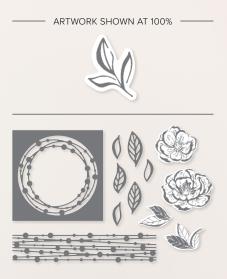

#### 1. IRRESISTIBLE BLOOMS BUNDLE 161150 | <del>\$60.00</del> \$54.00 10% BUNDLED SAVINGS Cling • EN FR

Irresistible Blooms Stamp Set + Irresistible Blooms Dies

2. HELLO, IRRESISTIBLE 6" X 6" (15.2 X 15.2 CM) DESIGNER SERIES PAPER 161139 | \$12.50 48 sheets; 4 each of 12 double-sided designs.

## 3. LOOSE FROSTED DOTS 161153 | \$8.00

360 loose pieces. 3 mm, 4 mm, 5 mm.

(1)