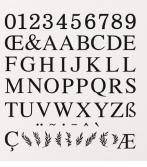

CONTACT ME TO LEARN MORE:

CLASSIC LETTERS STAMP SET 161267 | \$25.00 59 photopolymer stamps.