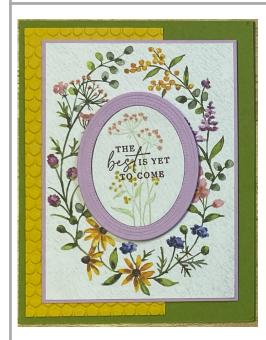

## Dainty Delight DSP Card1

A2 Card Base (Old Olive) 5 ½" x 8 ½" scored on the long side at 4 ¼"

Crushed Curry 2 ½" x 5 ¼" embossed with the 3D Hive folder

Fresh Freesia Mat 3 ½" x 4 ¾"

Dainty Delight DSP 3 %" X 4 5%"

Fabulous Frame Dies used to cut the Fresh Freesia Frame and the center piece of the oval.

Stamped the center of oval with the Dainty Delight stamp set and colored with Stampin' Blends.

Oval was attached to card using Stampin' Dimensionals.