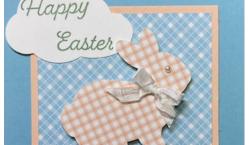

## Country Gingham Easter Bunny 1

A2 Card Base (Balmy Blue) 5 ½" x 8 ½" scored on the long side at 4 1/4"

### **Card Front:**

Petal Pink: 3 1/4" square

DSP: 3" square

Strip of DSP: 1 ½" X 4 1/4" and then the top was cut with an edgelit.

Decorate as shown or as desired.

I did adhere the bunny with Stampin' Dimensionals, but everything else was glued flat.