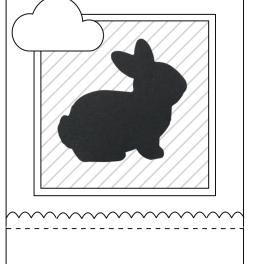

## Country Gingham Easter Bunny 1

A2 Card Base (Balmy Blue) 5 ½" x 8 ½" scored on the long side at 4 1/4"

### **Card Front:**

Petal Pink: 3 1/4" square

DSP: 3" square

Strip of DSP: 1 ½" X 4 1/4" and then the top was cut with an edgelit.

Decorate as shown or as desired.

I did adhere the bunny with Stampin' Dimensionals, but everything else was glued flat.