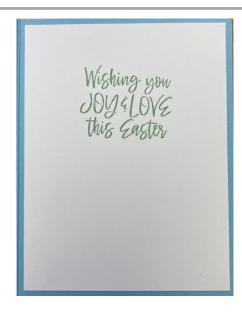

## Country Gingham Easter Bunny 1



A2 Card Base (Balmy Blue) 5 ½" x 8 ½" scored on the long side at 4 1/4"

### **Card Front:**

Petal Pink: 3 1/4" square

DSP: 3" square

Strip of DSP: 1 ½" X 4 1/4" and then the top was cut with an edgelit.

Decorate as shown or as desired.

I did adhere the bunny with Stampin' Dimensionals, but everything else was glued flat.

### Inside of Card:

4" x 5 1/4" piece of Basic White Cardstock.





# Country Gingham Easter Bunny 2



#### **Product List**

- Country Gingham 6" X 6" (15.2 X 15.2 Cm) Designer Series Paper [160388] \$12.00
- Basic White 8 1/2" X 11" Cardstock [159276] \$10.25
- Balmy Blue 8-1/2" X 11" Cardstock [146982] \$9.25
- Petal Pink 8-1/2" X 11" Cardstock [146985] \$9.25
- Mint Macaron Classic Stampin' Pad [147106] \$8.00
- Pearl Basic Jewels [144219] \$6.00
- Whisper White 1/4" (6.4 Mm) Crinkled Seam Binding Ribbon [151326] \$7.50
- Easter Bunny Punch [160331] \$19.00
- Easter Bunny Photopolymer Stamp Set (English) [160272] \$19.00
- Easter Bunny Bundle (English) [160606] \$34.00
- Cloud Punch [157749] \$19.00
- Sentimental Park Dies [160566] \$34.00
- Penned Flowers Dies [155557] \$30.00
- Basic White Medium Envelopes [159236] \$7.50
- Stampin' Dimensionals [104430] \$4.25