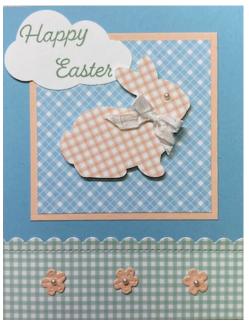

## Country Gingham Easter Bunny 1

A2 Card Base (Balmy Blue) 5 ½" x 8 ½" scored on the long side at 4 1/4"

### **Card Front:**

Petal Pink: 3 1/4" square

DSP: 3" square

Strip of DSP: 1 ½" X 4 1/4" and then the top was cut with an edgelit.

Decorate as shown or as desired.

I did adhere the bunny with Stampin' Dimensionals, but everything else was glued flat.

### Inside of Card:

4" x 5 1/4" piece of Basic White Cardstock.