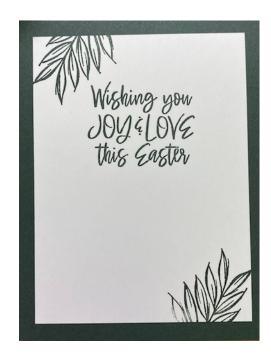

## Fancy Flora Easter Card 1



A2 Card Base (Evening Evergreen) 5 ½" x 8 ½" scored on the long side at 4 ¼"

#### **Card Front:**

DSP 2" x 3 1/8" 1 5/8" x 2 5/16"

I used two die cuts from the Something Fancy Die Cut set for the Basic White pieces.

or

You could cut Basic white at:

1 %" x 3"

1 ½" x 2 <sup>3</sup>/<sub>16</sub>"



I used dimensionals on the DSP to adhere the sentiment piece to the card base.

#### Inside of Card:

4" x 5 1/4" piece of Basic White Cardstock.



# Fancy Flora Easter Card 2



### **Product List**

- Fancy Flora 6" X 6" (15.2 X 15.2 Cm) Designer
  Series Paper [160413] \$12.00
- Rejoice In Him Cling Stamp Set (English) [160711]
  \$22.00
- Evening Evergreen Classic Stampin' Pad [155576] \$8.00
- Early Espresso Classic Stampin' Pad [147114] \$8.00
- Evening Evergreen 8 1/2" X 11" Cardstock [155574]
  \$9.25
- Basic White 8 1/2" X 11" Cardstock [159276] \$10.25
- <u>Linen Thread [104199] \$5.00</u>
- Something Fancy Dies [160424] \$28.00

tampwithtlc.com. Images @ 2023 Stampin' Upl

stampwithtle.com