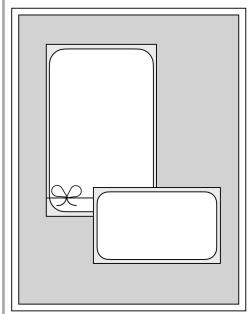

#### **Card Front:**

DSP 2" x 3 1/8" 1 5/8" x 2 5/16"

I used two die cuts from the Something Fancy Die Cut set for the Basic White pieces.

or

You could cut Basic white at:

1 %" x 3"

1 ½" x 2 <sup>3</sup>/<sub>16</sub>"

I used dimensionals on the DSP to adhere the sentiment piece to the card base.