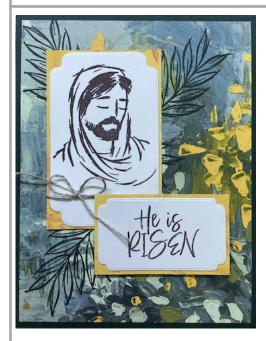

## Fancy Flora Easter Card 1

A2 Card Base (Evening Evergreen) 5 ½" x 8 ½" scored on the long side at 4 ¼"

#### **Card Front:**

DSP 2" x 3 1/8" 1 5/8" x 2 5/16"

I used two die cuts from the Something Fancy Die Cut set for the Basic White pieces.

or

You could cut Basic white at:

1 %" x 3"

1 ½" x 2 <sup>3</sup>/<sub>16</sub>"

I used dimensionals on the DSP to adhere the sentiment piece to the card base.