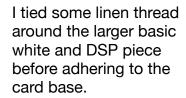

## Fancy Flora Easter Card 1



A2 Card Base (Evening Evergreen) 5 ½" x 8 ½" scored on the long side at 4 ¼"

#### **Card Front:**

DSP 2" x 3 1/8" 1 5/8" x 2 5/16"

I used two die cuts from the Something Fancy Die Cut set for the Basic White pieces.

or

You could cut Basic white at:

1 %" x 3"

1 ½" x 2 <sup>3</sup>/<sub>16</sub>"



I used dimensionals on the DSP to adhere the sentiment piece to the card base.

#### Inside of Card:

4" x 5 1/4" piece of Basic White Cardstock.



# Fancy Flora Easter Card 2



### **Product List**

- Fancy Flora 6" X 6" (15.2 X 15.2 Cm) Designer
  Series Paper [160413] \$12.00
- Rejoice In Him Cling Stamp Set (English) [160711]
  \$22.00
- Evening Evergreen Classic Stampin' Pad [155576] \$8.00
- Early Espresso Classic Stampin' Pad [147114] \$8.00
- Evening Evergreen 8 1/2" X 11" Cardstock [155574]
  \$9.25
- Basic White 8 1/2" X 11" Cardstock [159276] \$10.25
- <u>Linen Thread [104199] \$5.00</u>
- Something Fancy Dies [160424] \$28.00

tampwithtlc.com. Images @ 2023 Stampin' Upl

stampwithtle.com