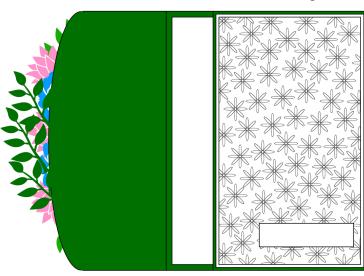

## Around the Bend Gate Fold Card 2

stampwithtle.com

Right Side Flap: Mat: 3 1/8" x 5 3/8" cardstock

DSP: 3" x 5 1/4"

Die cut from Stylish Shapes

stampwithtlc.com. Images @ 2023 Stampin' Upl