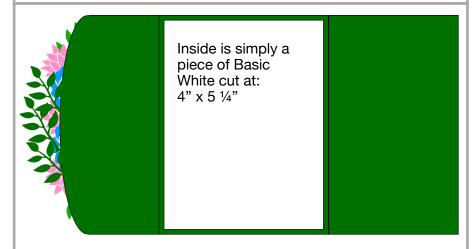

## Around the Bend Gate Fold Card 1



Card Base 5 ½" x 11 scored at 3 ½" & 7 ¾"

Use the leaf arch from the *Around the Bend* die cut on the 3 ½" side. This is the top flap of the card.

Arrange Floral die cuts from the Brushed Bouquet die cut set on the arch of the top flap.

NOTE: I used a sponge dauber to ink the die cuts before cutting the cardstock. This really shows off the embossing in the die cut.



NOTE: I also used the bough punch to add gold metallic sprigs to the front flap.

Right Side Flap: Mat: 3 1/8" x 5 3/8" cardstock

DSP: 3" x 5 1/4"

Die cut from Stylish Shapes

stampwithtlc.com. Images @ 2023 Stampin' Upl

## Around the Bend Gate Fold Card 2





stampwithtle.com

## Around the Bend Gate Fold Card 3

## **Product List**

- Happiness Abounds Photopolymer Stamp Set (English) [159238] \$23.00
- Something Fancy Cling Stamp Set (English) [160416] \$23.00
- Around The Bend Dies [160649] \$33.00
- Brushed Bouquet Dies [160473] \$32.00
- Stylish Shapes Dies [159183] \$30.00
- Bough Punch [157711] \$19.00
- Early Espresso 8-1/2" X 11" Cardstock [119686]
  \$9.25
- Crumb Cake 8-1/2" X 11" Cardstock [120953] \$9.25
- Soft Suede 8-1/2" X 11" Cardstock [115318] \$9.25
- Evening Evergreen 8 1/2" X 11" Cardstock [155574]
  \$9.25
- Very Vanilla 8-1/2" X 11" Cardstock [101650] \$10.25
- Gold & Rose Gold 6" X 6" (15.2 X 15.2 Cm) Metallic Specialty Paper [156844] \$5.00
- Fancy Flora 6" X 6" (15.2 X 15.2 Cm) Designer
  Series Paper [160413] \$12