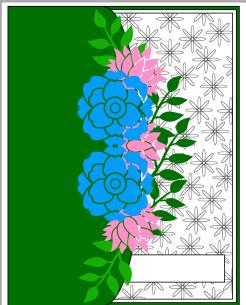

## Around the Bend Gate Fold Card 1

Card Base 5 ½" x 11 scored at 3 ½" & 7 ¾"

Use the leaf arch from the *Around the Bend* die cut on the 3 ½" side. This is the top flap of the card.

Arrange Floral die cuts from the Brushed Bouquet die cut set on the arch of the top flap.

NOTE: I used a sponge dauber to ink the die cuts before cutting the cardstock. This really shows off the embossing in the die cut.

NOTE: I also used the bough punch to add gold metallic sprigs to the front flap.

Right Side Flap: Mat: 3 1/8" x 5 3/8" cardstock

DSP: 3" x 5 1/4"

Die cut from Stylish Shapes

stampwithtlc.com. Images @ 2023 Stampin' Upl